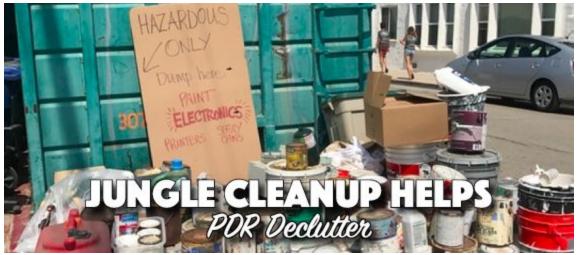

## Cleaning up Playa del Rey's Jungle (40th Anniversary!)

"Friends of the Jungle" held their annual Jungle Clean Up in Playa Del Rey this month - and as it has been for decades, it was a great community gathering. Hundreds of residents turned up to clean the streets, dispose of old household items and visit with neighbors. Thank you to Jan Haagen, Lucy Han, the FOTJ team, and Jungle Cleanup co-founder Jeannie Moody for their leadership! Please visit foti.org to find out more about the great community group.