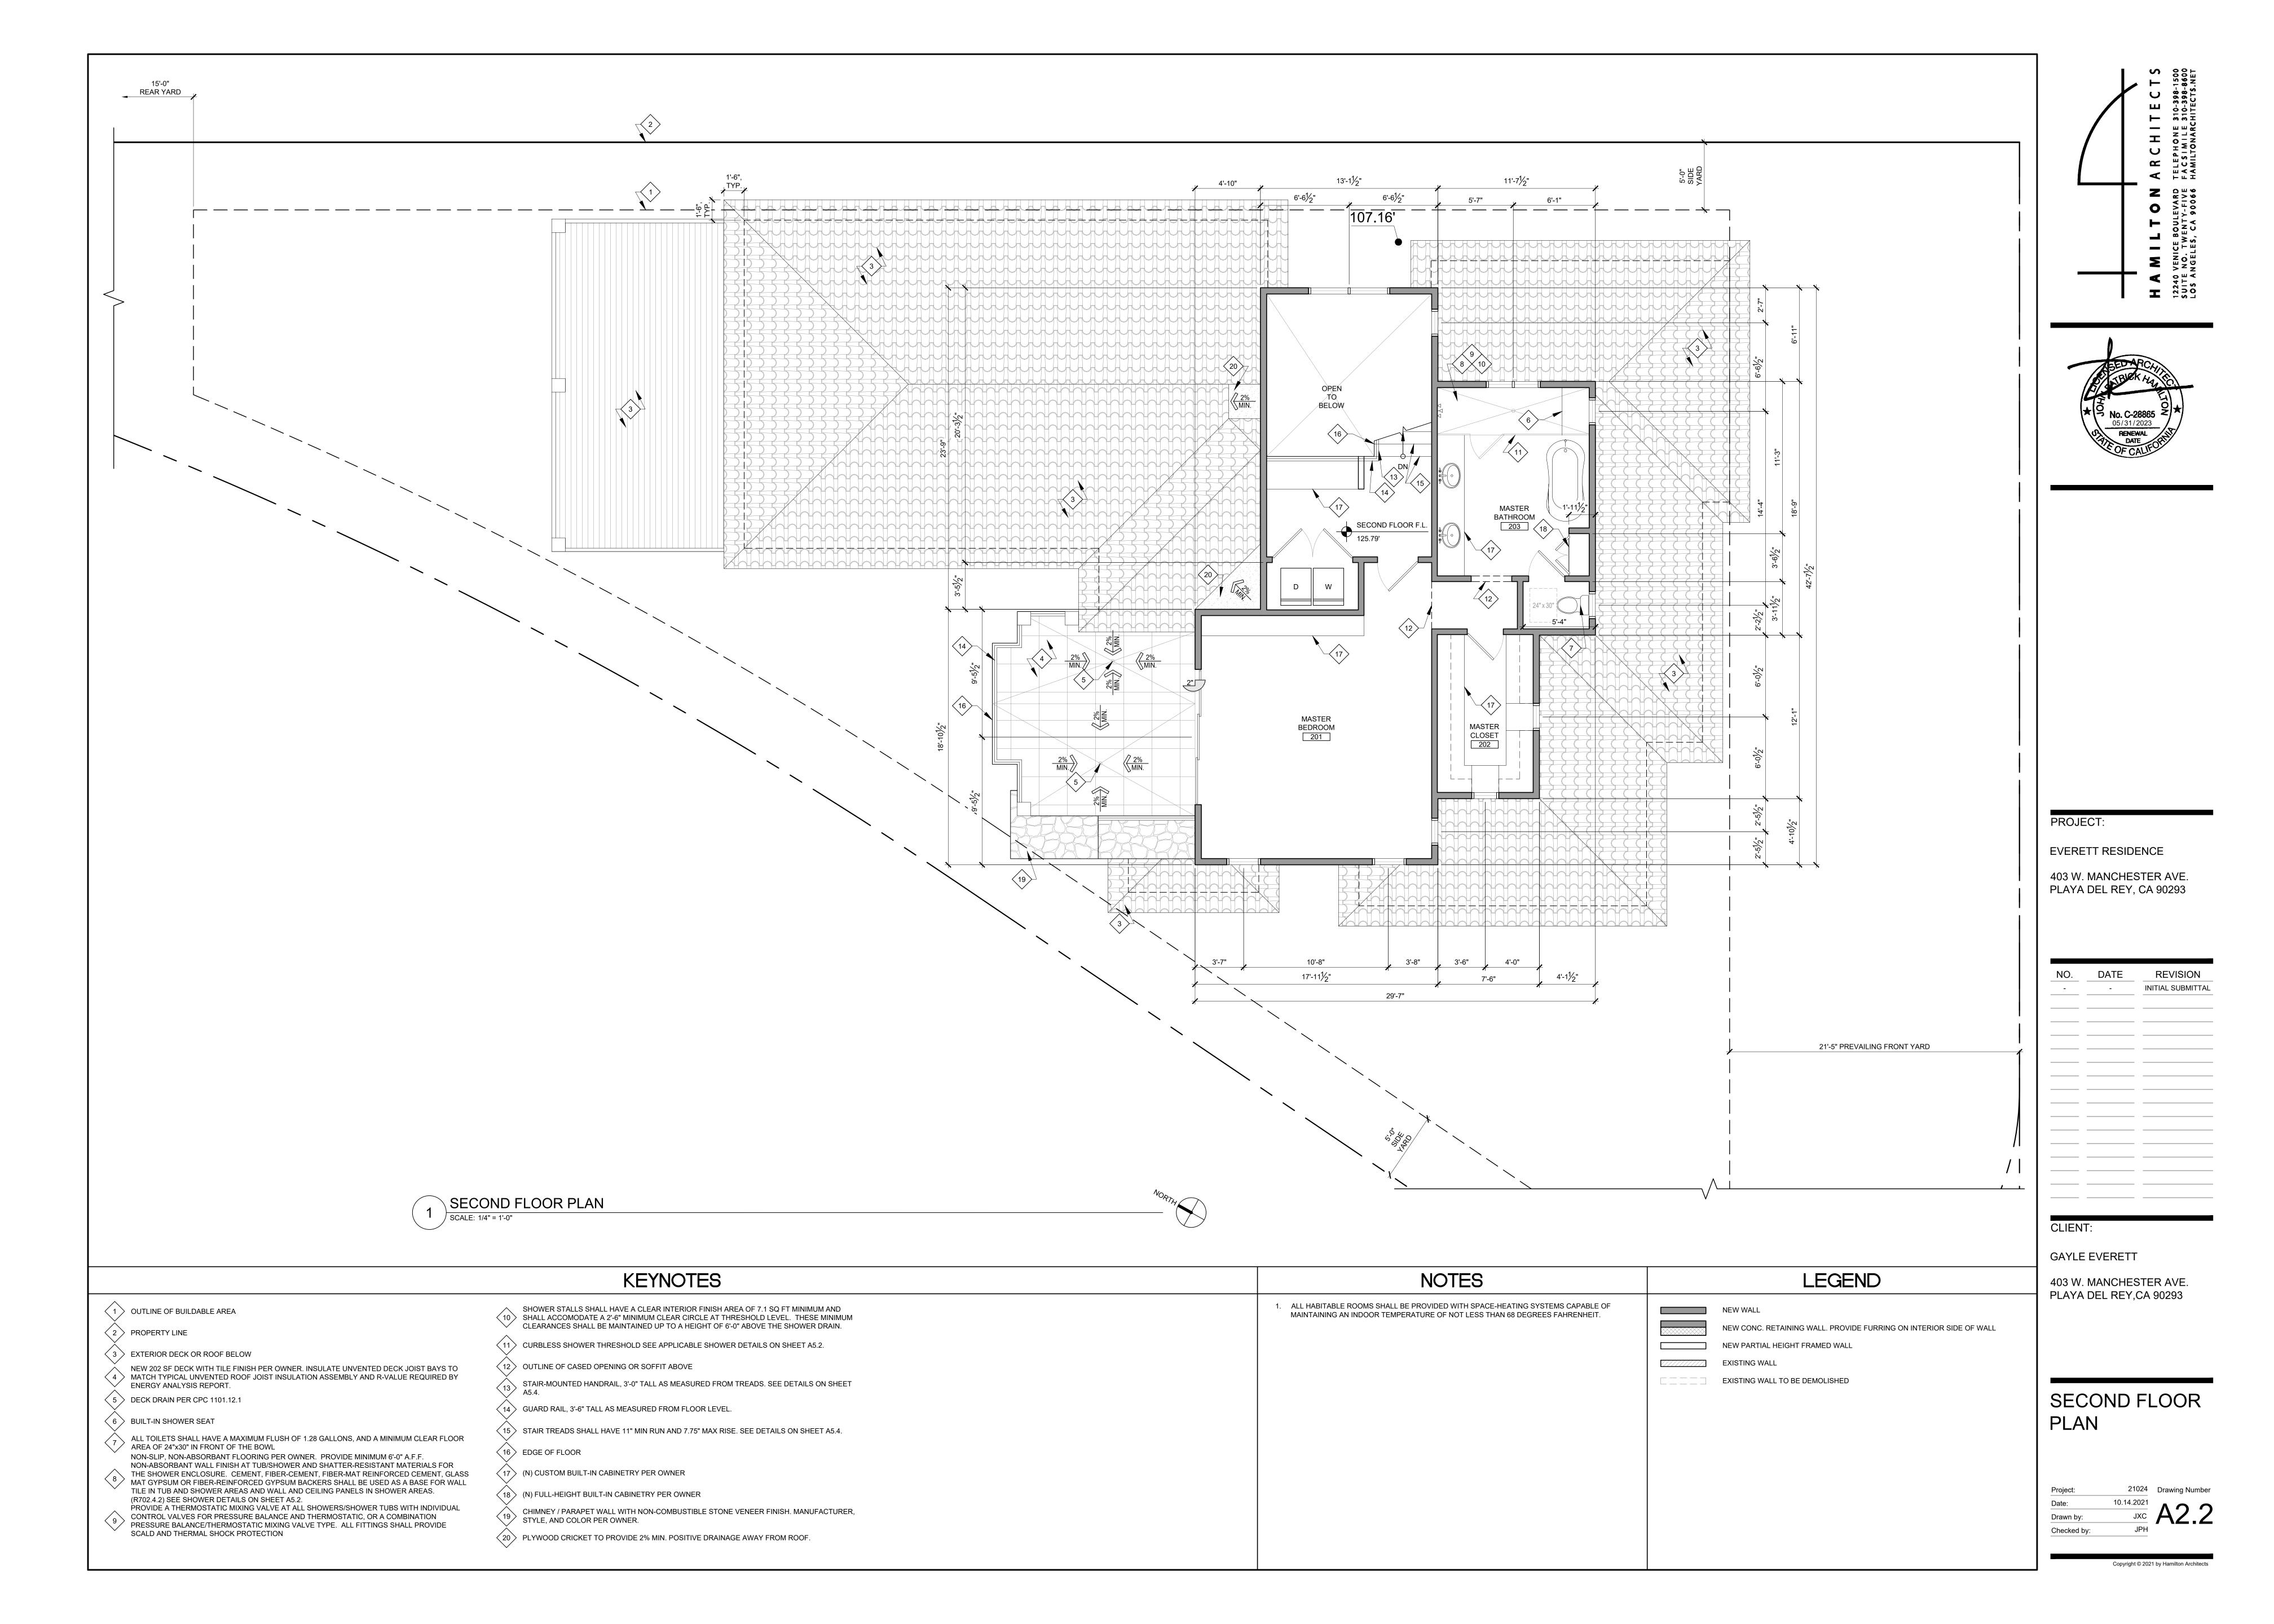

(N) CAST-IN-PLACE CONC. DECK / STAIR / WALKWAY WITH TILE FINISH PER OWNER. STAIR

TREADS SHALL HAVE 11" MIN RUN AND 7.75" MAX RISE.

(12) LOWEST ADJACENT GRADE WITHIN 5'-0" OF BUILDING.

PLAYA DEL REY, CA 90293