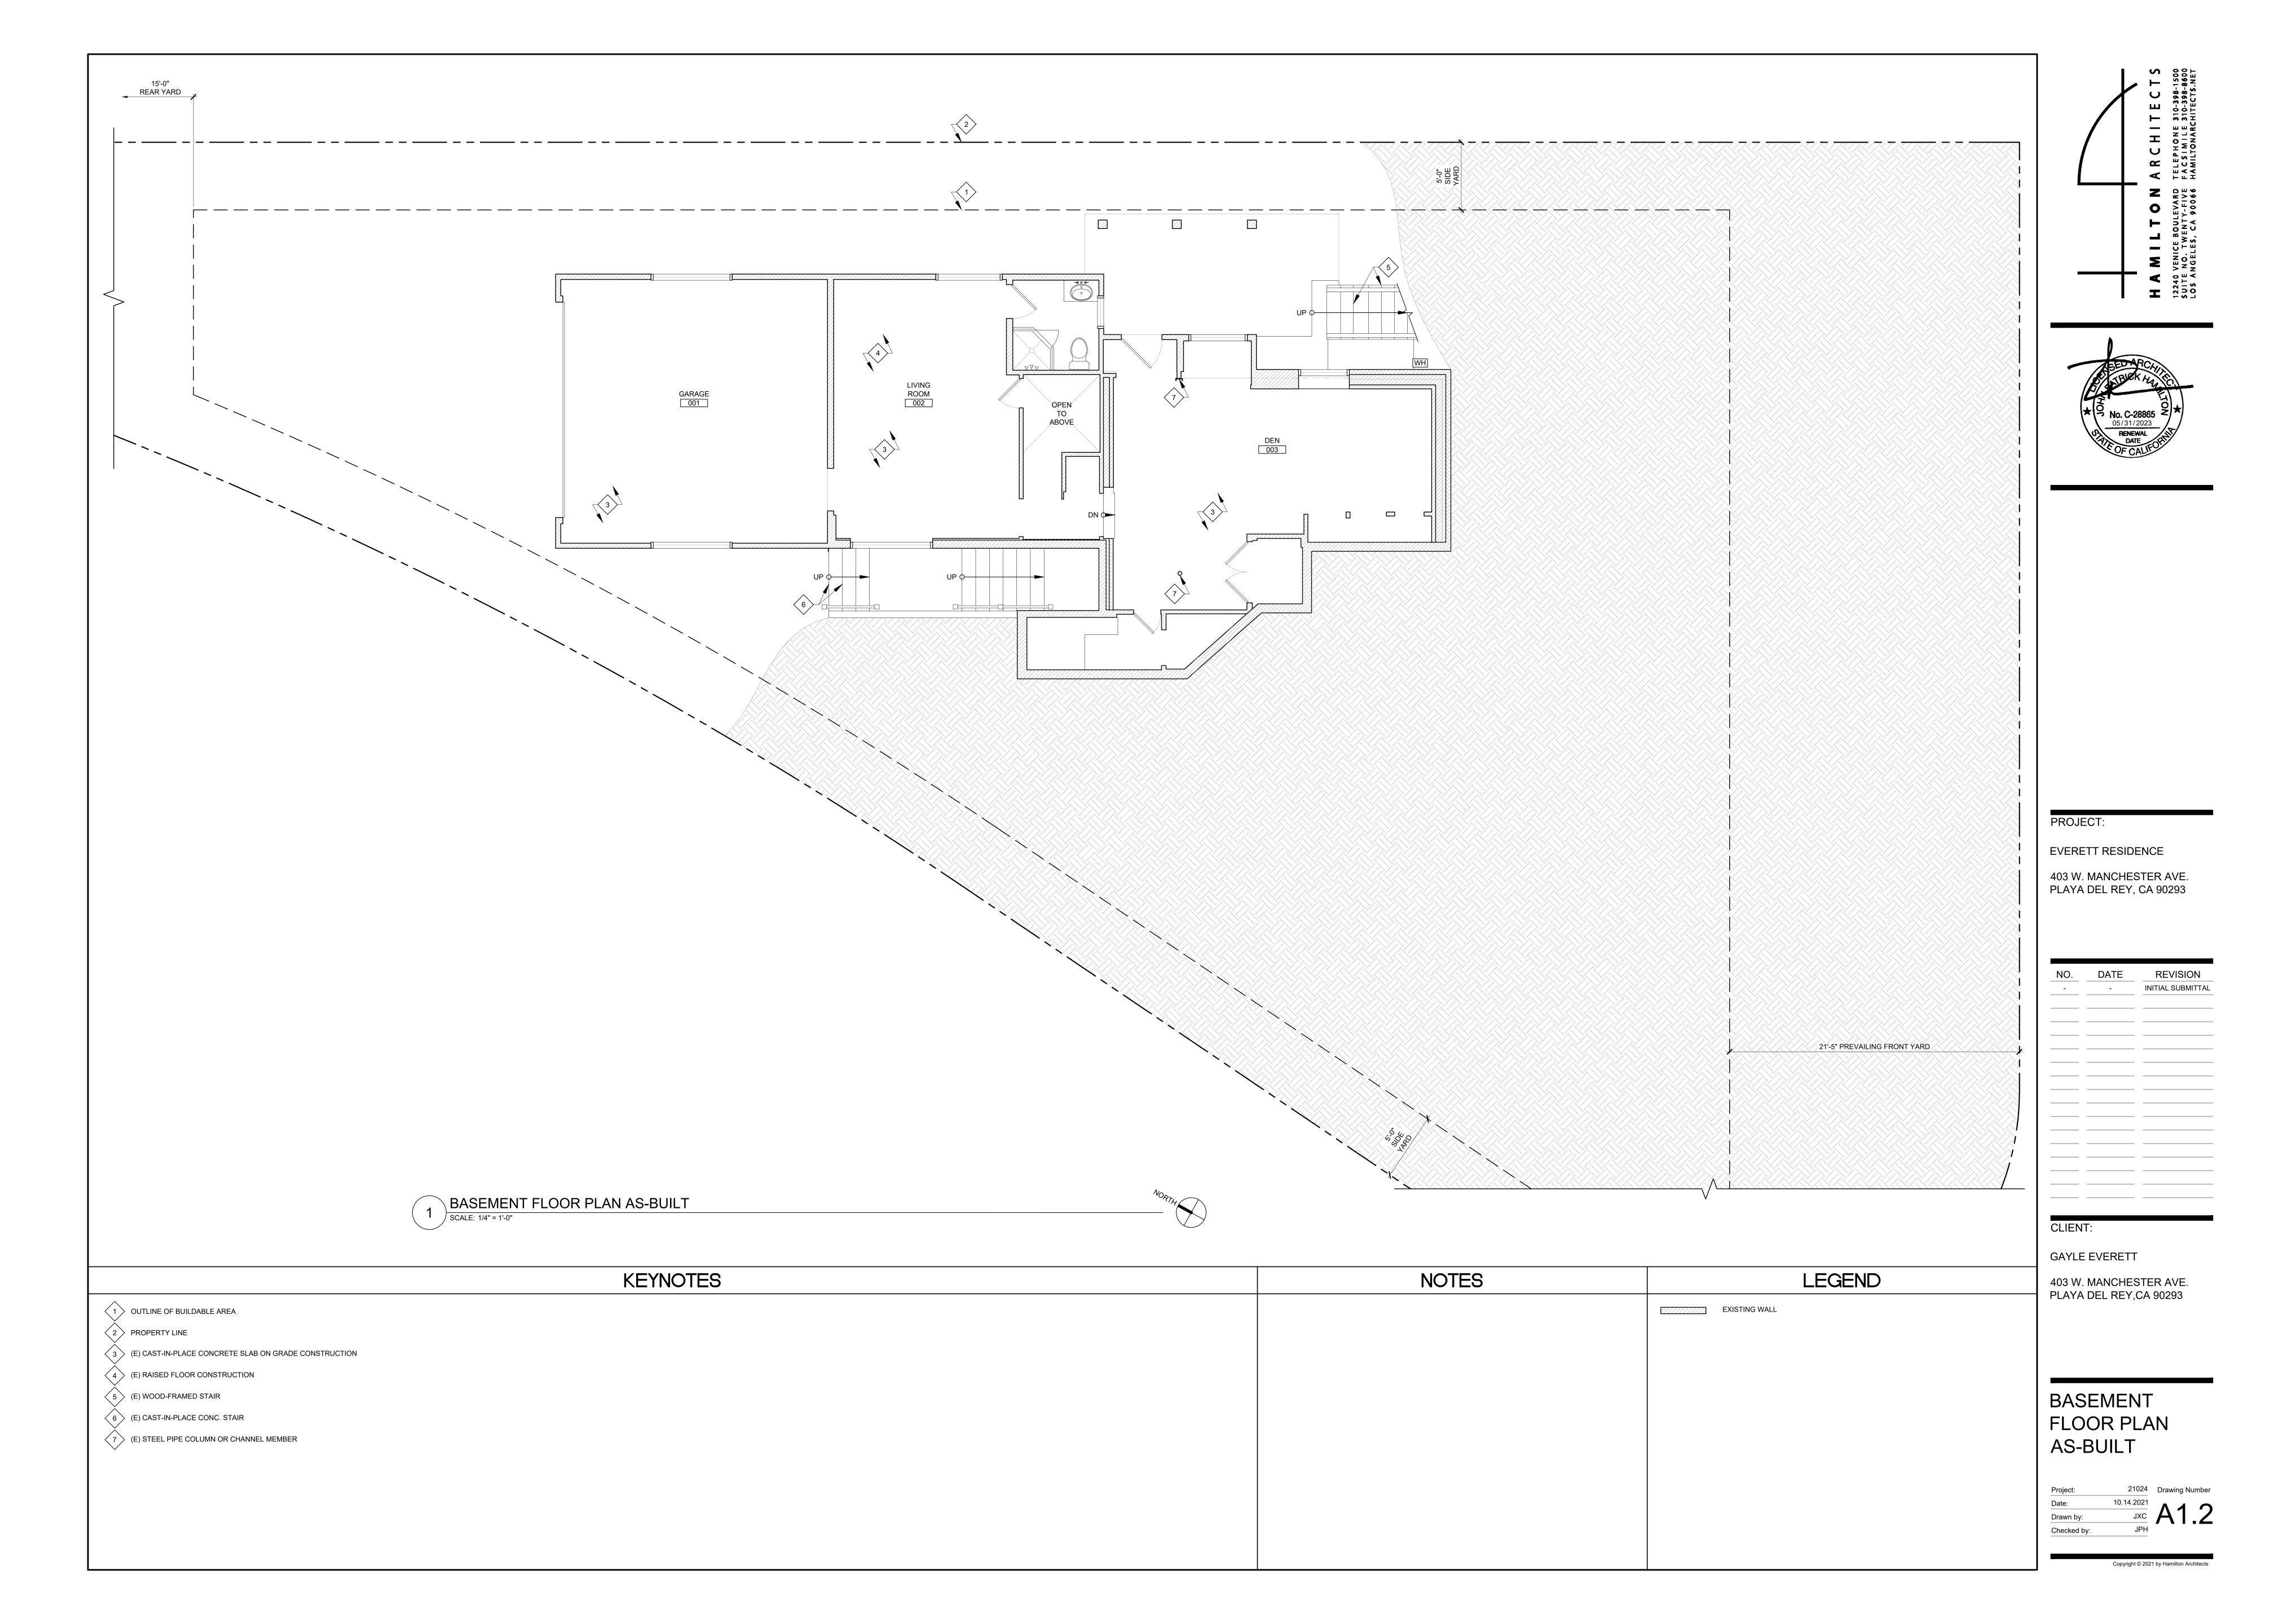

(N) CAST-IN-PLACE CONC. DECK / STAIR / WALKWAY WITH TILE FINISH PER OWNER. STAIR

TREADS SHALL HAVE 11" MIN RUN AND 7.75" MAX RISE.

(12) LOWEST ADJACENT GRADE WITHIN 5'-0" OF BUILDING.

PLAYA DEL REY, CA 90293