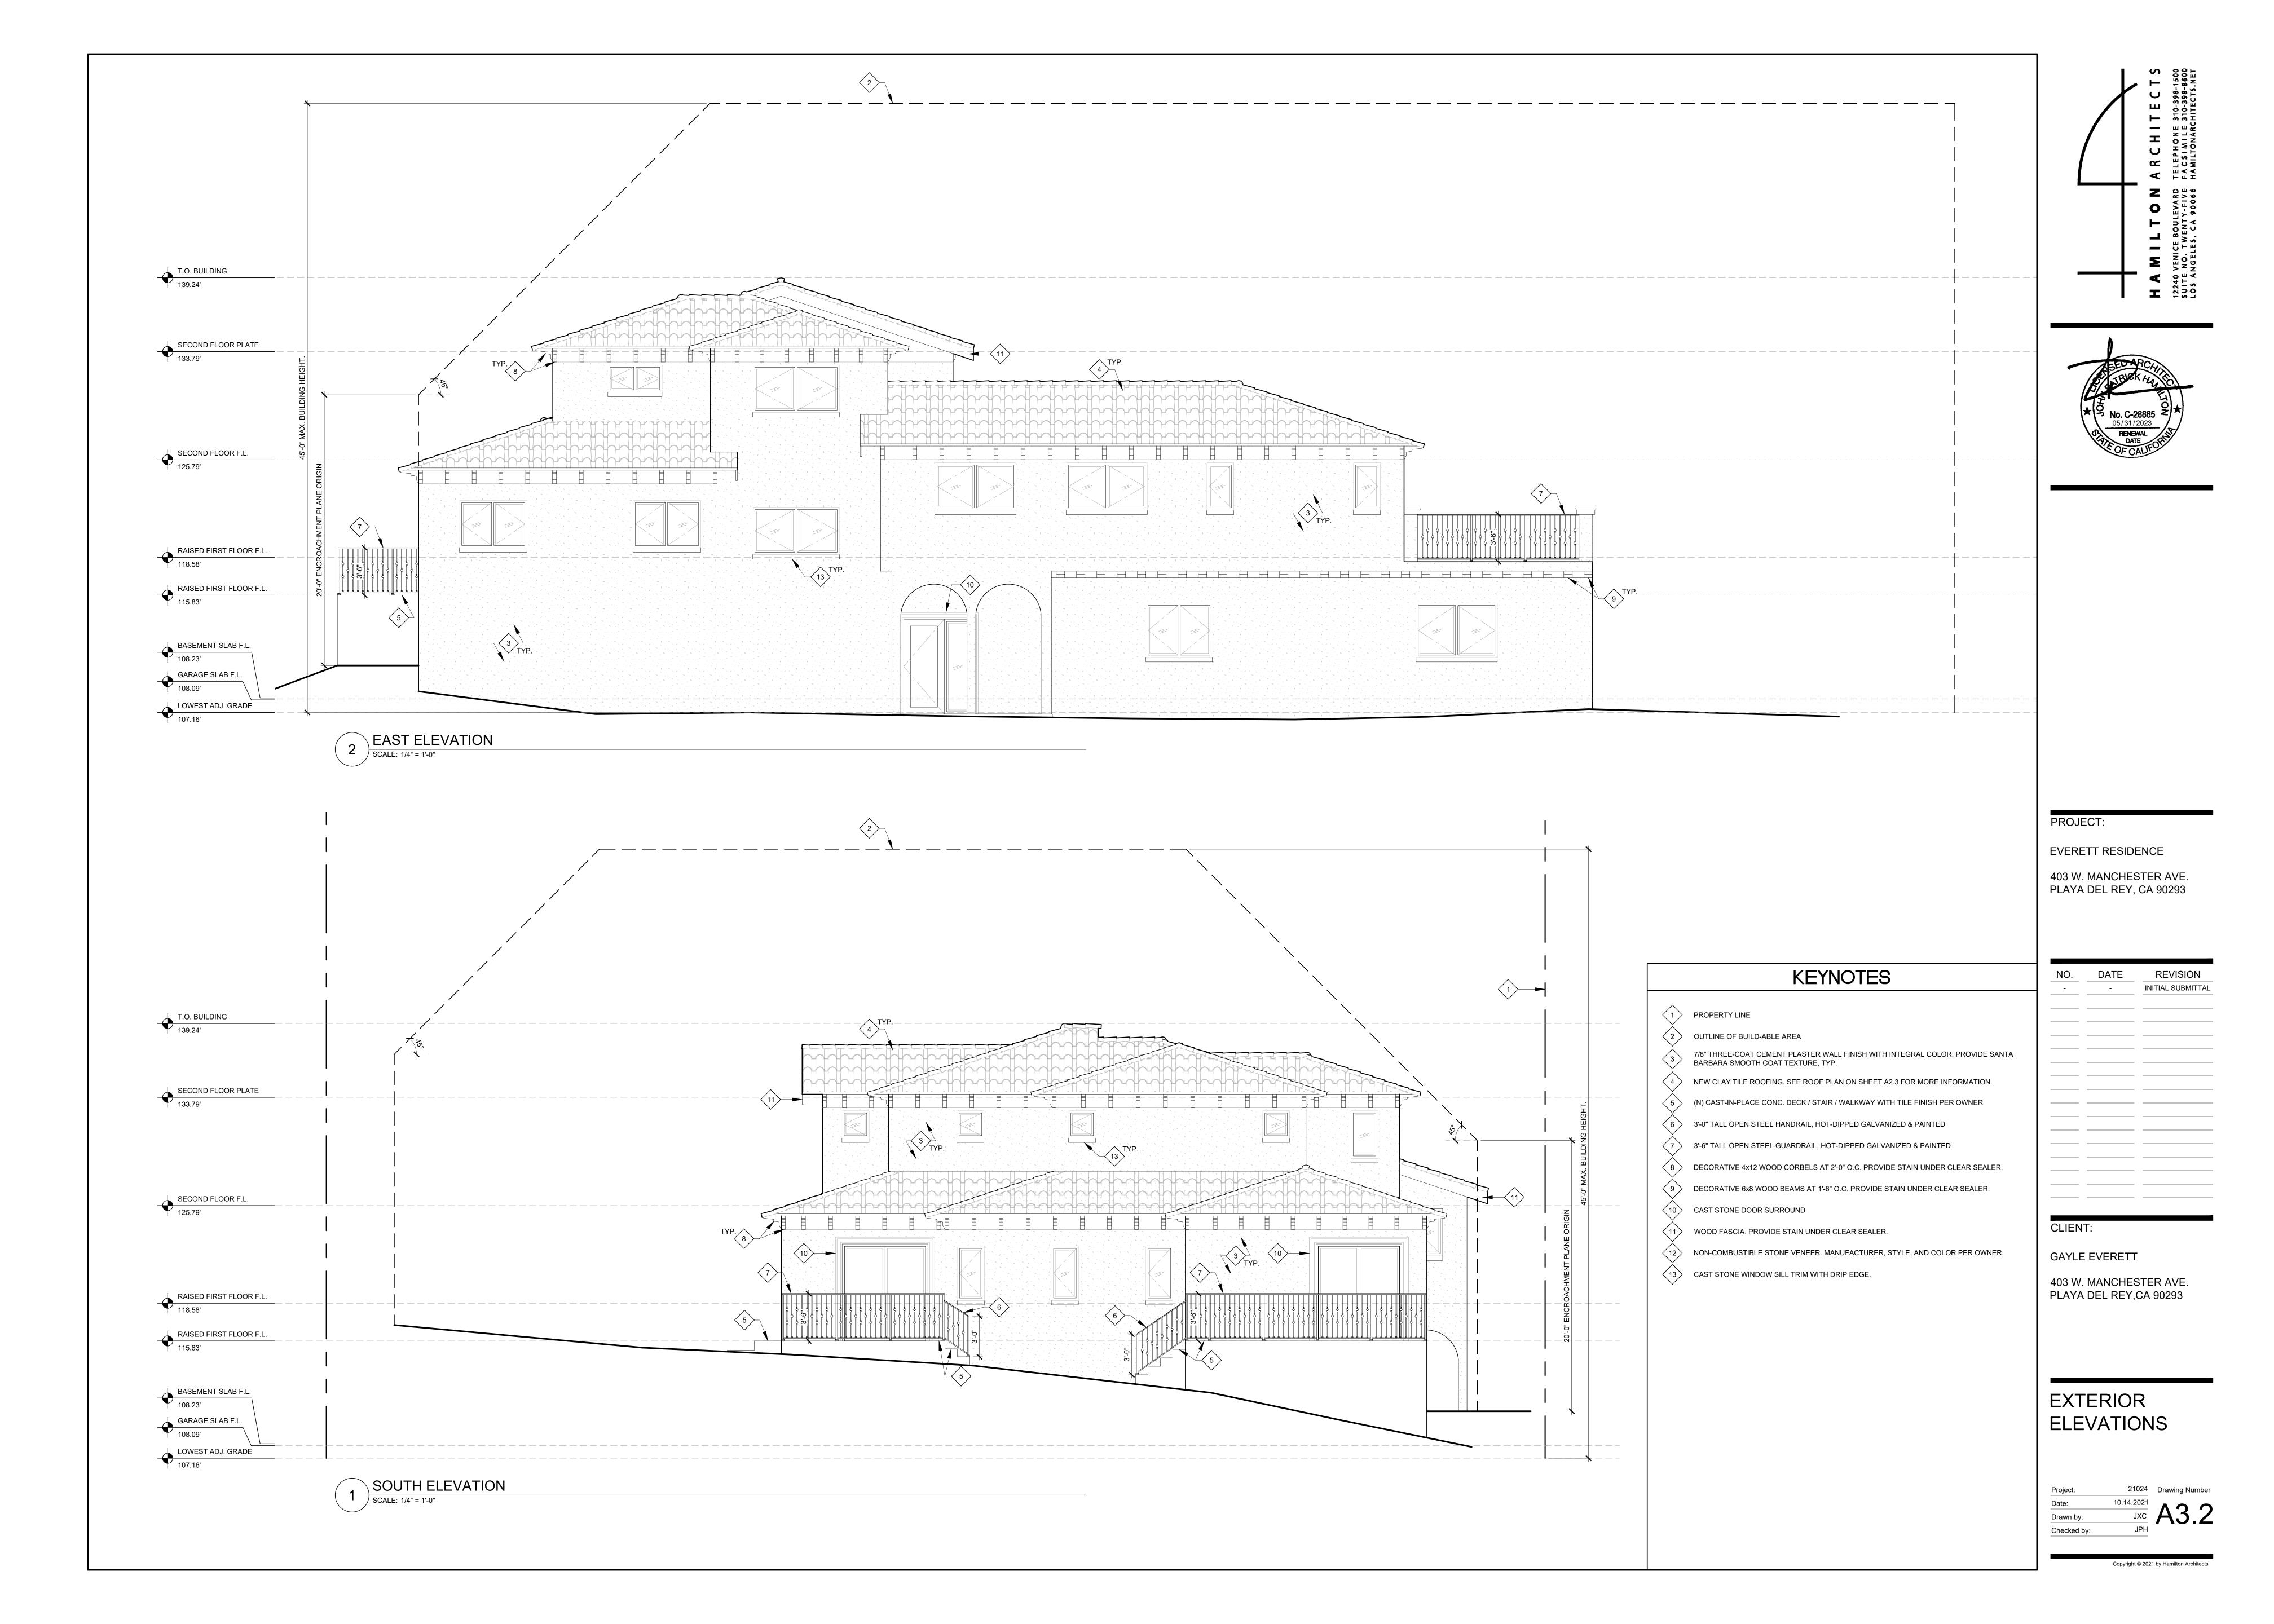

(N) CAST-IN-PLACE CONC. DECK / STAIR / WALKWAY WITH TILE FINISH PER OWNER. STAIR

TREADS SHALL HAVE 11" MIN RUN AND 7.75" MAX RISE.

(12) LOWEST ADJACENT GRADE WITHIN 5'-0" OF BUILDING.

PLAYA DEL REY, CA 90293