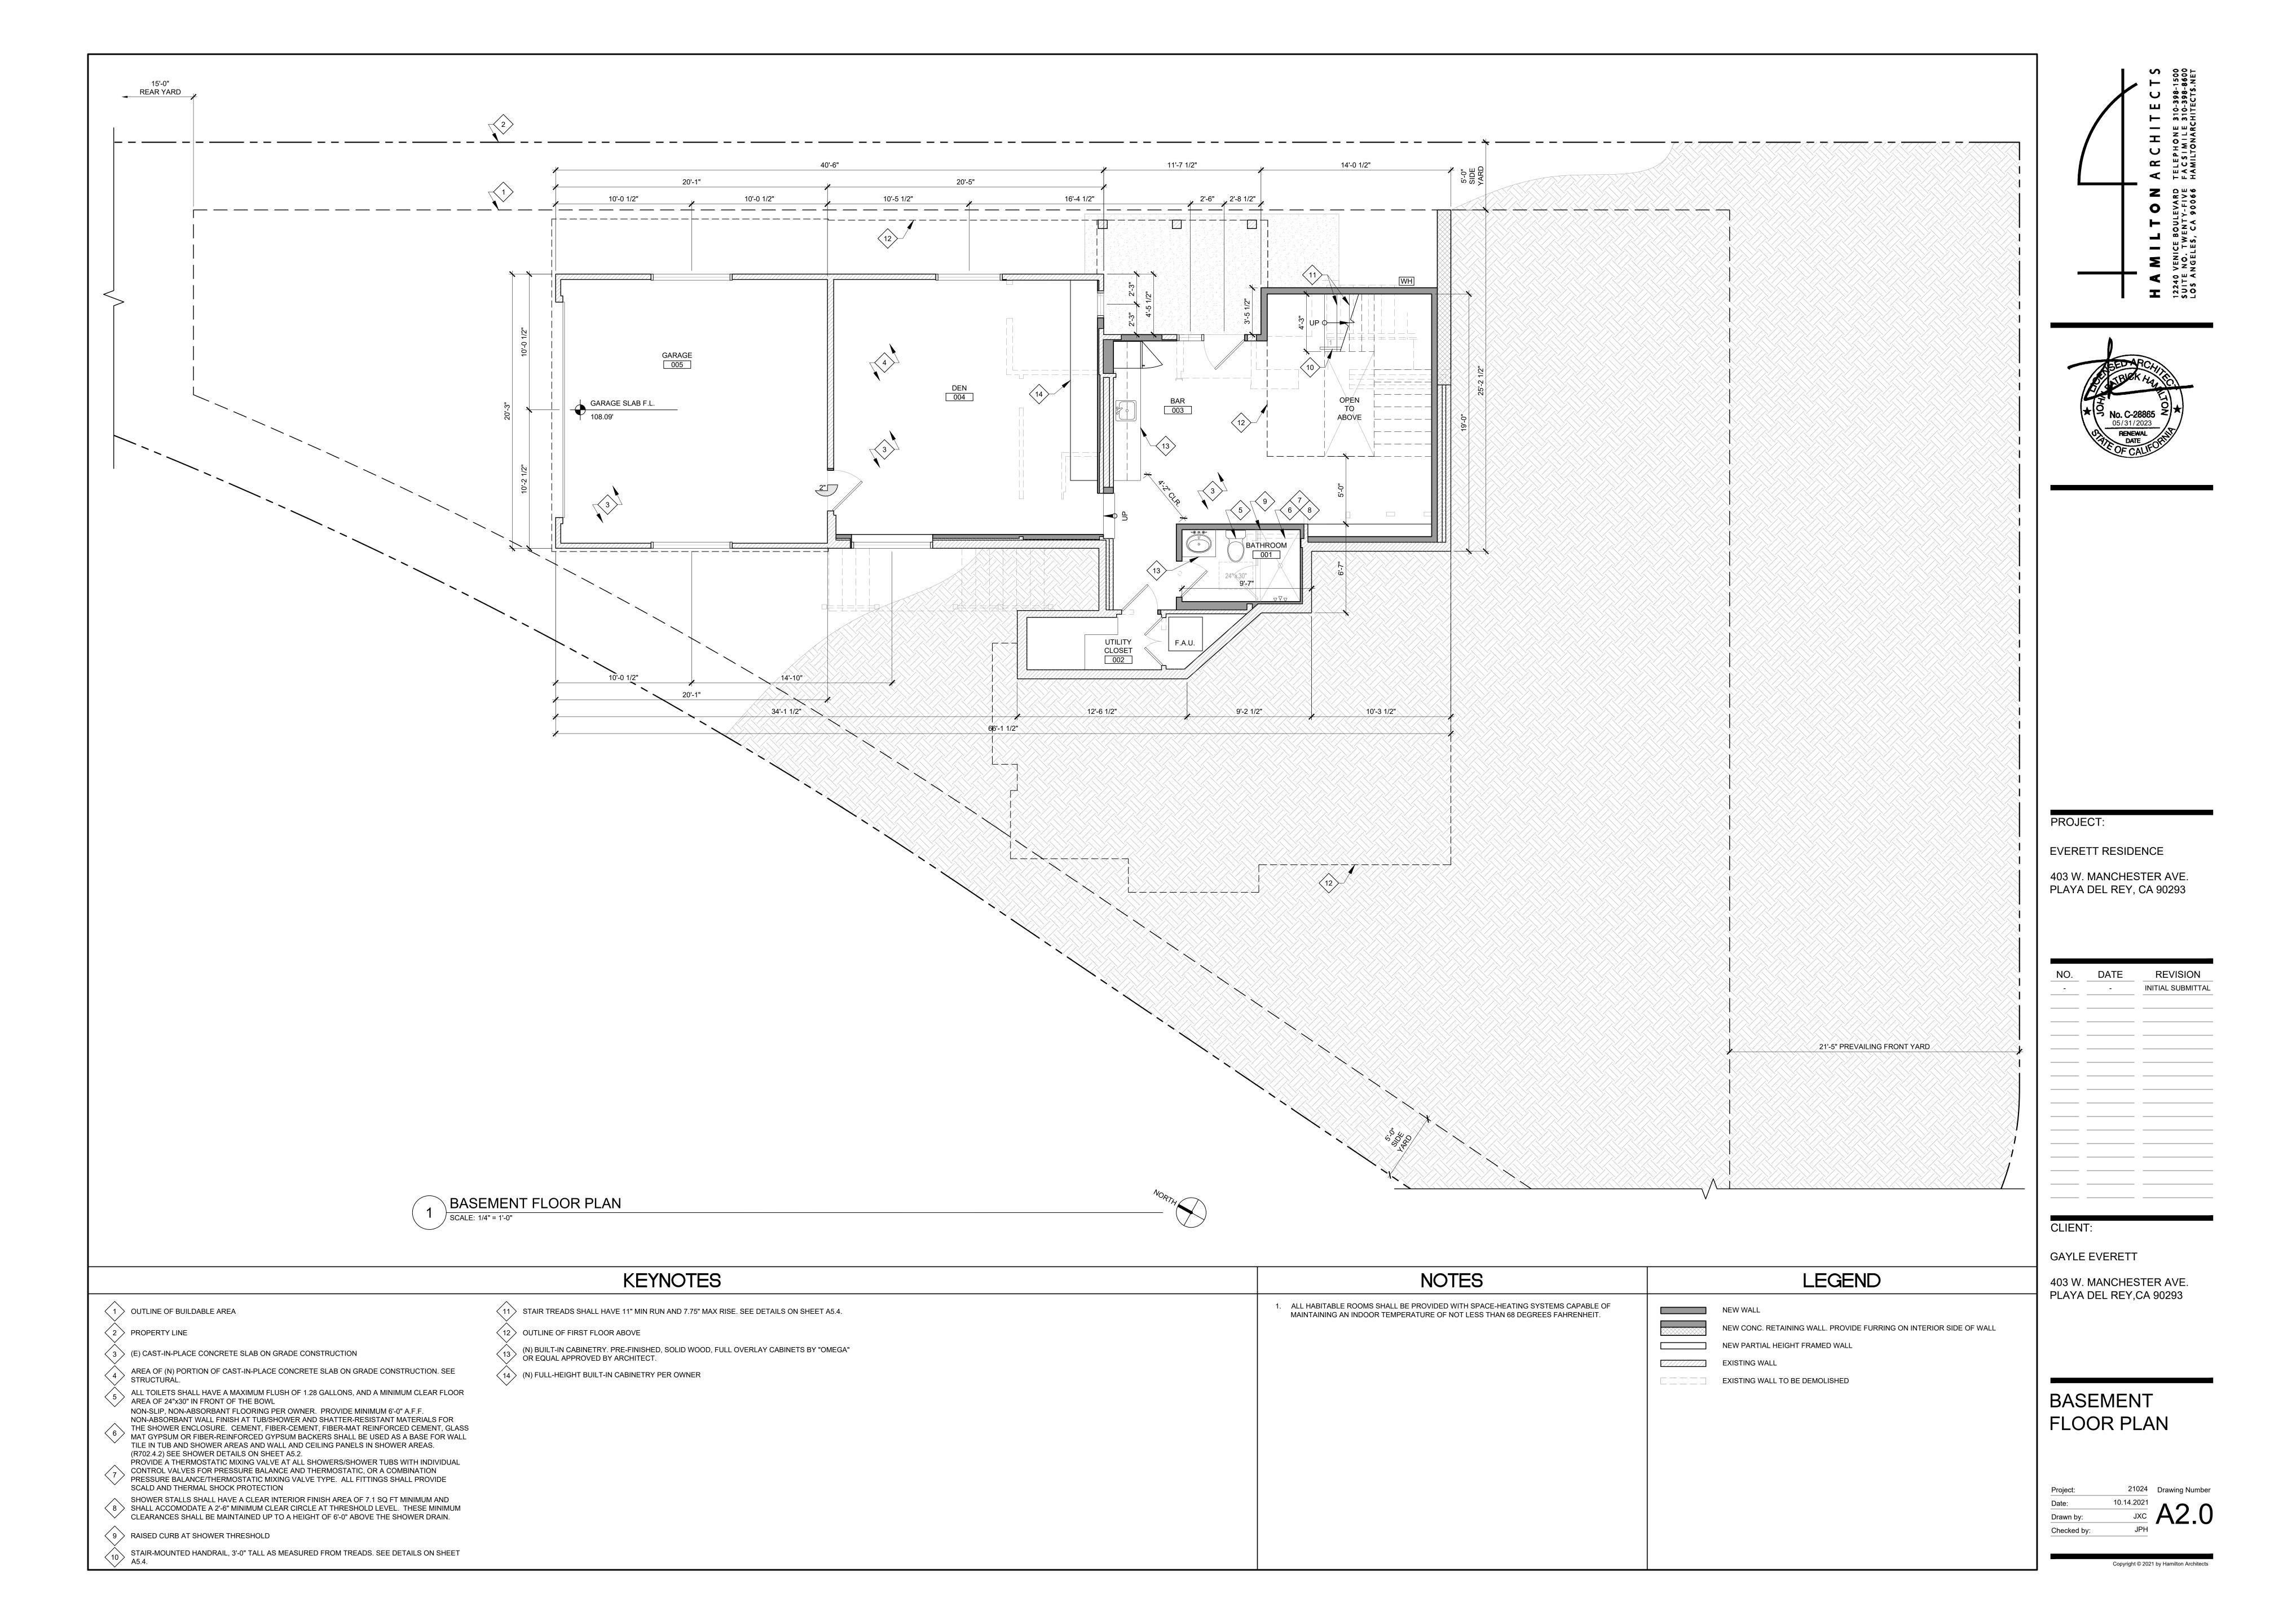

(N) CAST-IN-PLACE CONC. DECK / STAIR / WALKWAY WITH TILE FINISH PER OWNER. STAIR

TREADS SHALL HAVE 11" MIN RUN AND 7.75" MAX RISE.

(12) LOWEST ADJACENT GRADE WITHIN 5'-0" OF BUILDING.

PLAYA DEL REY, CA 90293