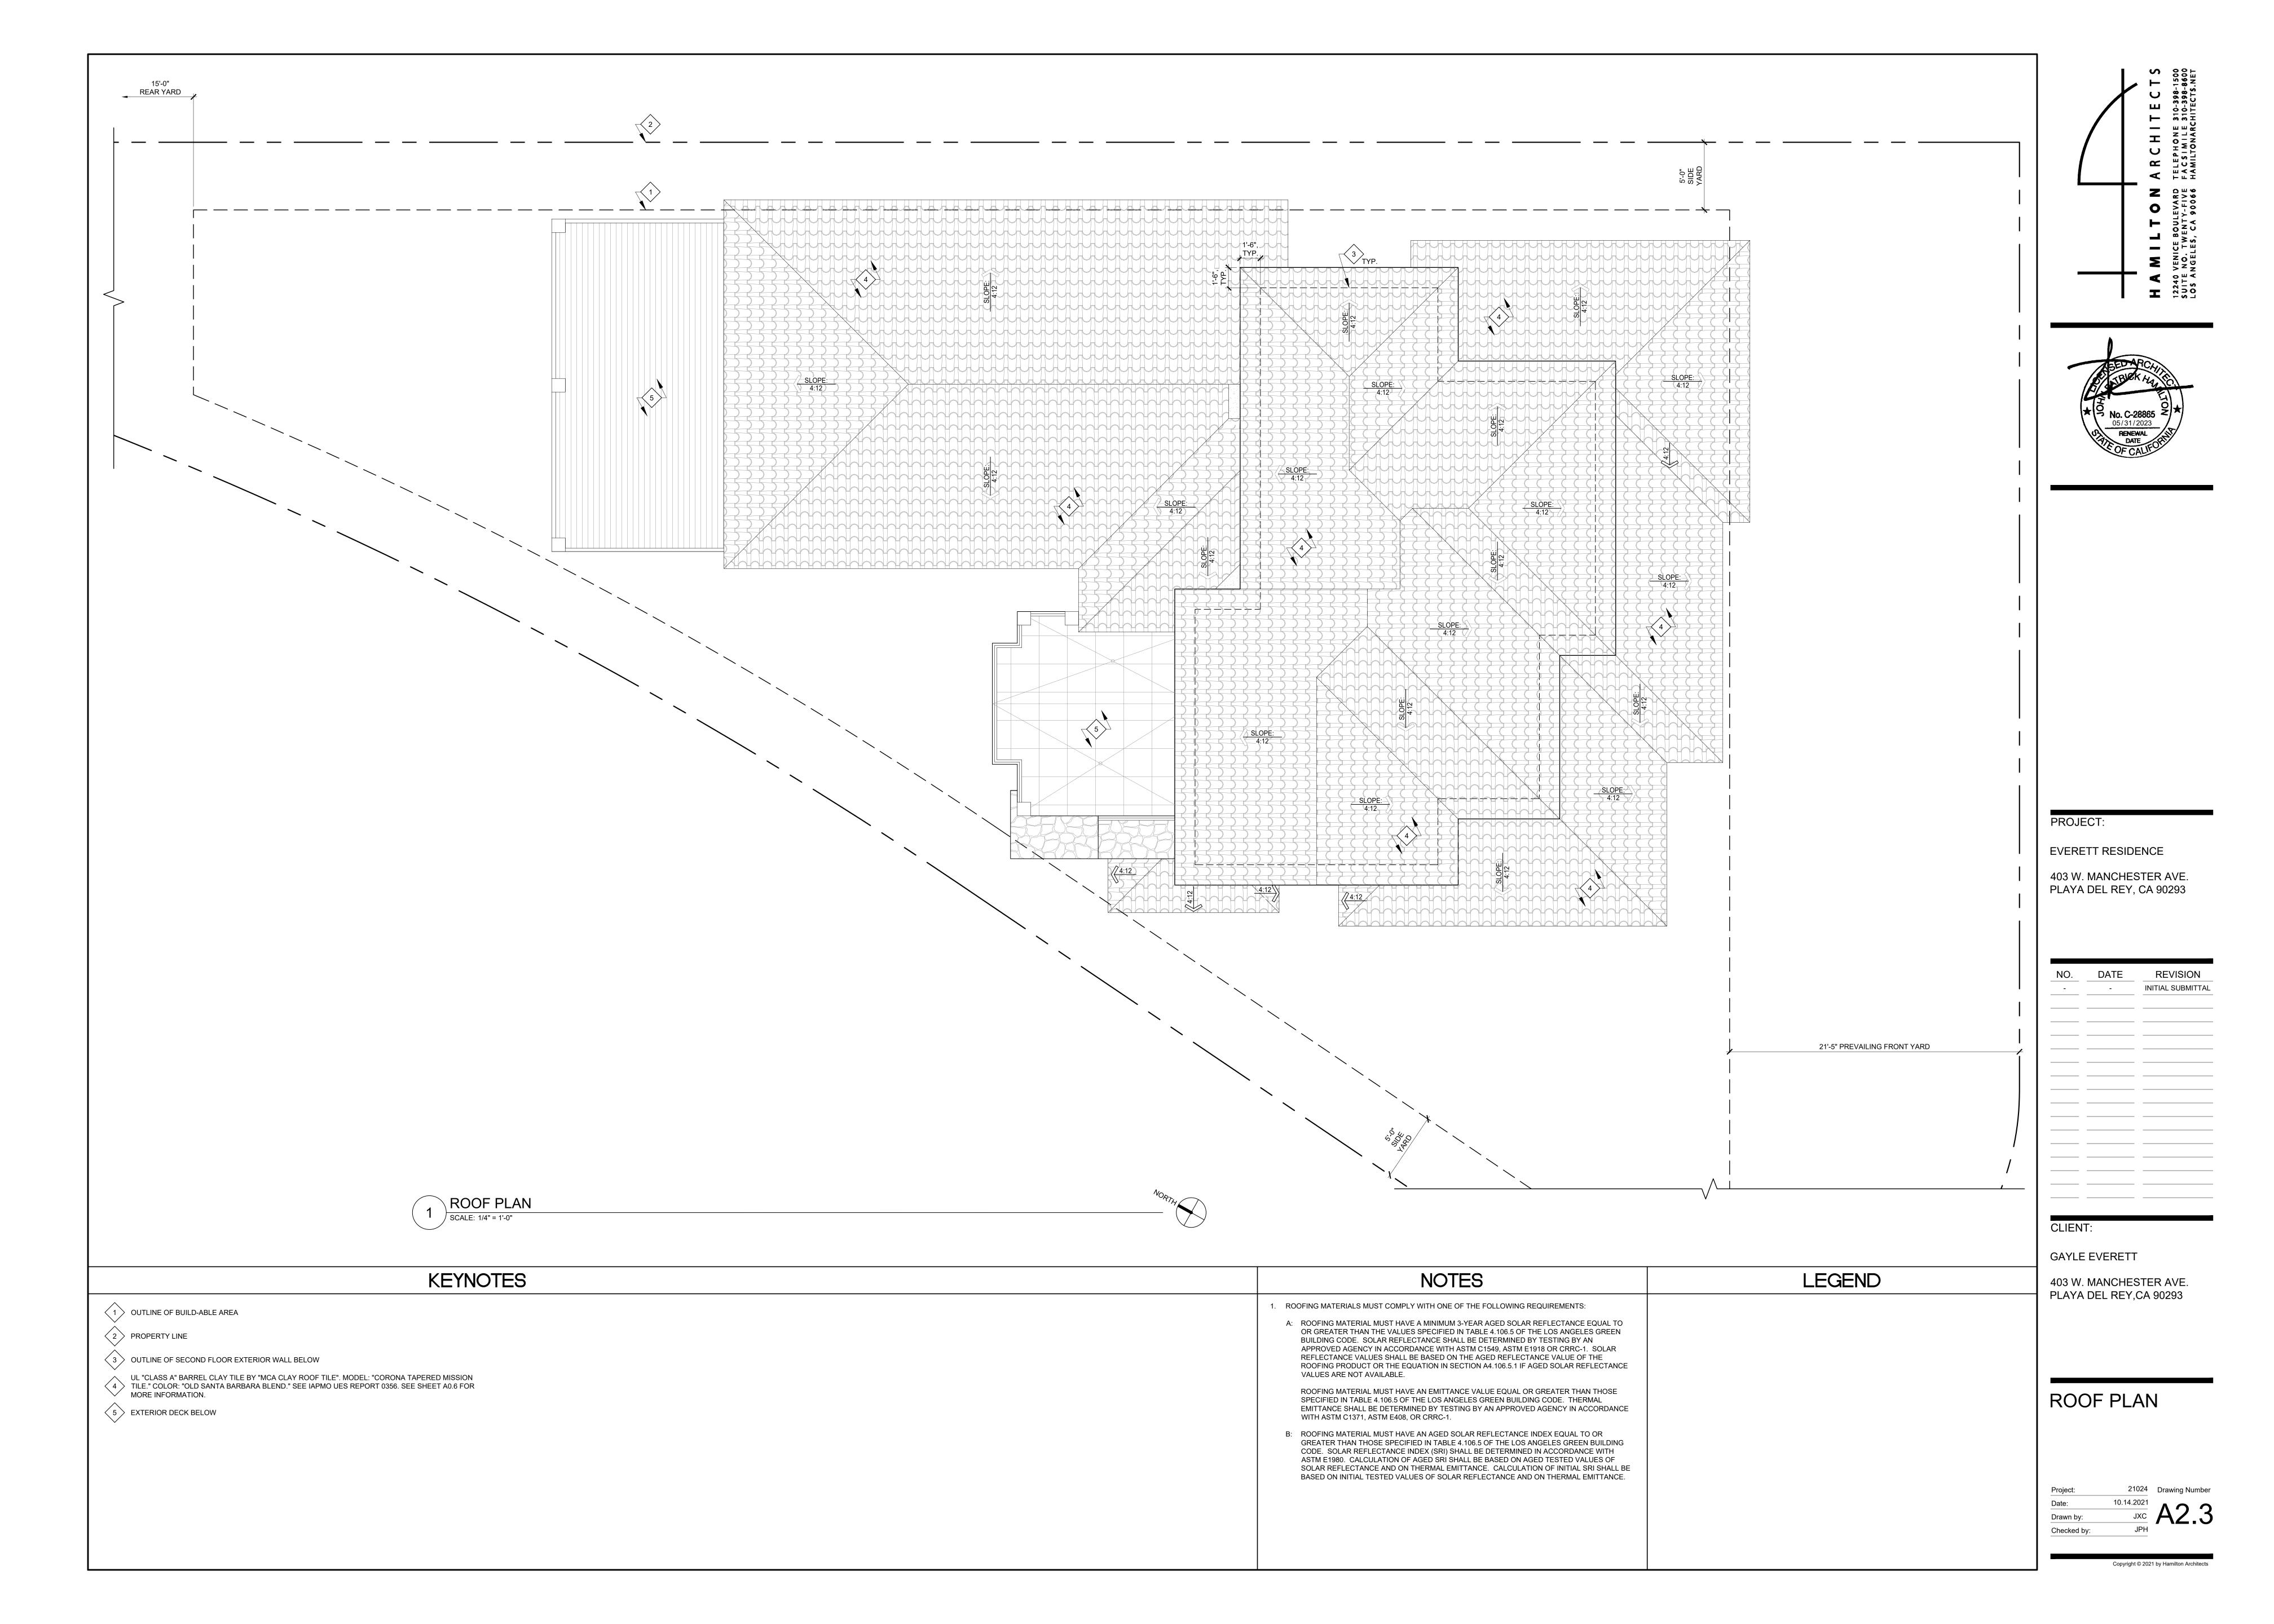

(N) CAST-IN-PLACE CONC. DECK / STAIR / WALKWAY WITH TILE FINISH PER OWNER. STAIR

TREADS SHALL HAVE 11" MIN RUN AND 7.75" MAX RISE.

(12) LOWEST ADJACENT GRADE WITHIN 5'-0" OF BUILDING.

PLAYA DEL REY, CA 90293