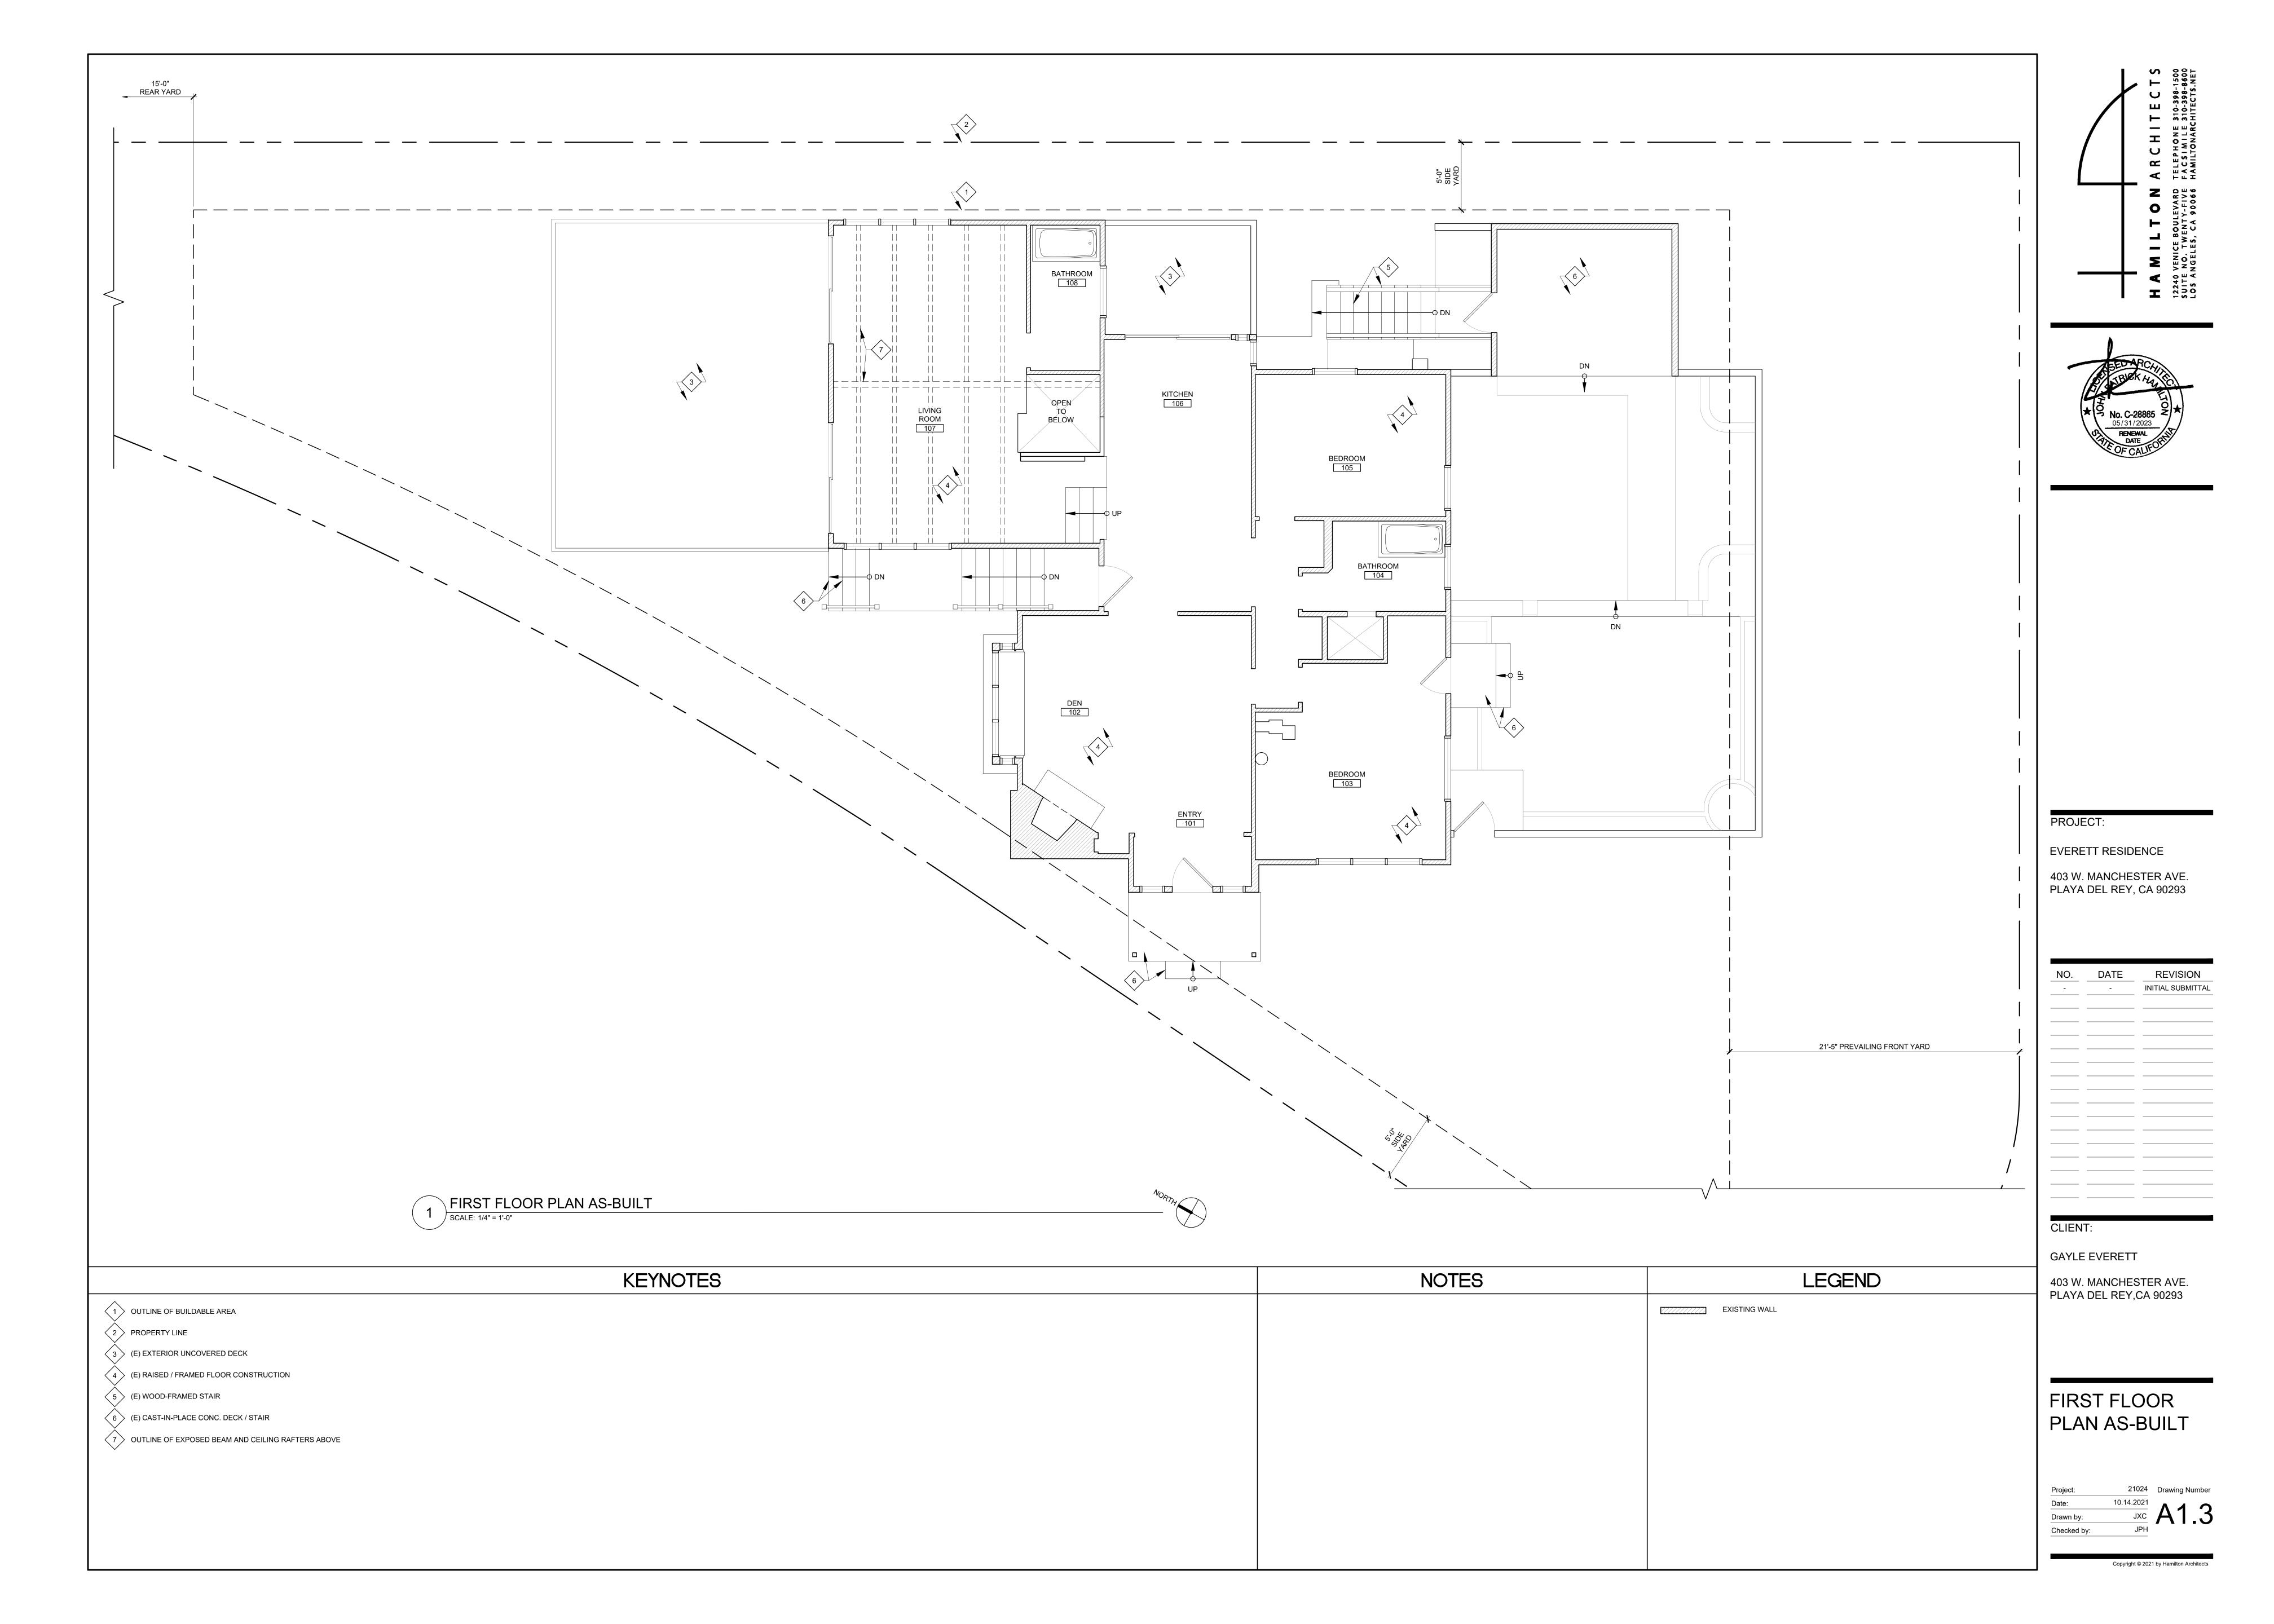

(N) CAST-IN-PLACE CONC. DECK / STAIR / WALKWAY WITH TILE FINISH PER OWNER. STAIR

TREADS SHALL HAVE 11" MIN RUN AND 7.75" MAX RISE.

(12) LOWEST ADJACENT GRADE WITHIN 5'-0" OF BUILDING.

PLAYA DEL REY, CA 90293