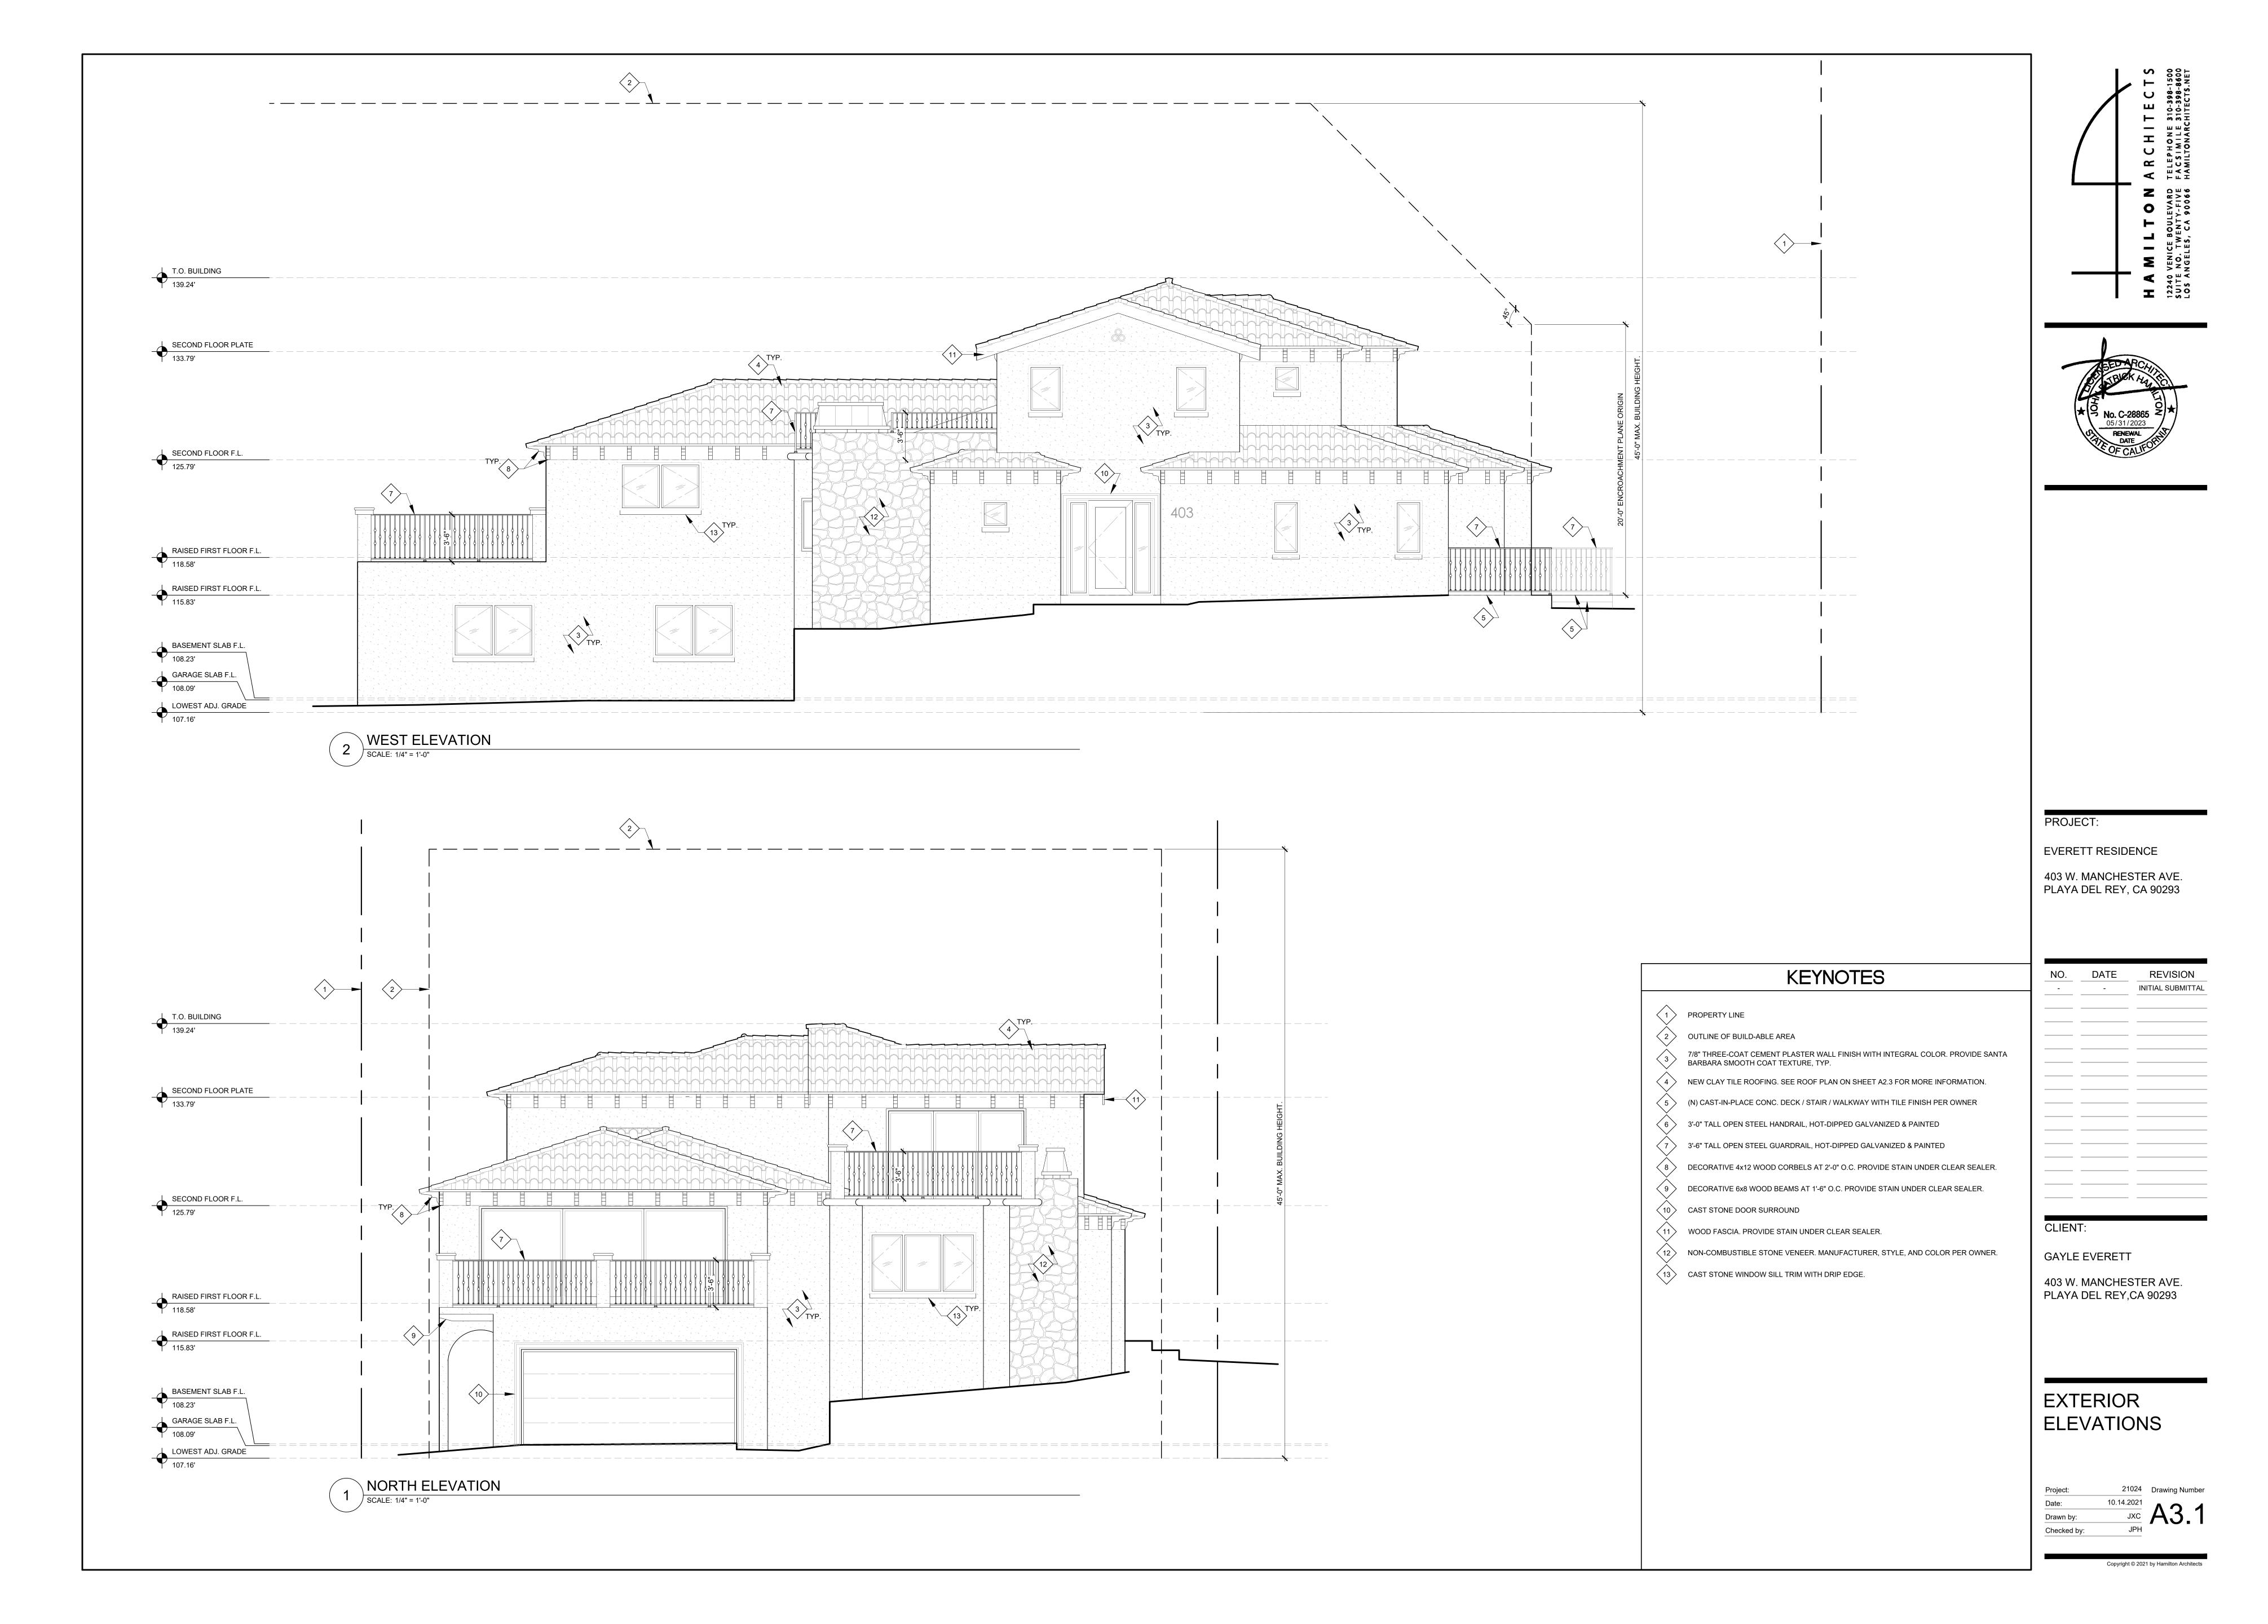

(N) CAST-IN-PLACE CONC. DECK / STAIR / WALKWAY WITH TILE FINISH PER OWNER. STAIR

TREADS SHALL HAVE 11" MIN RUN AND 7.75" MAX RISE.

(12) LOWEST ADJACENT GRADE WITHIN 5'-0" OF BUILDING.

PLAYA DEL REY, CA 90293