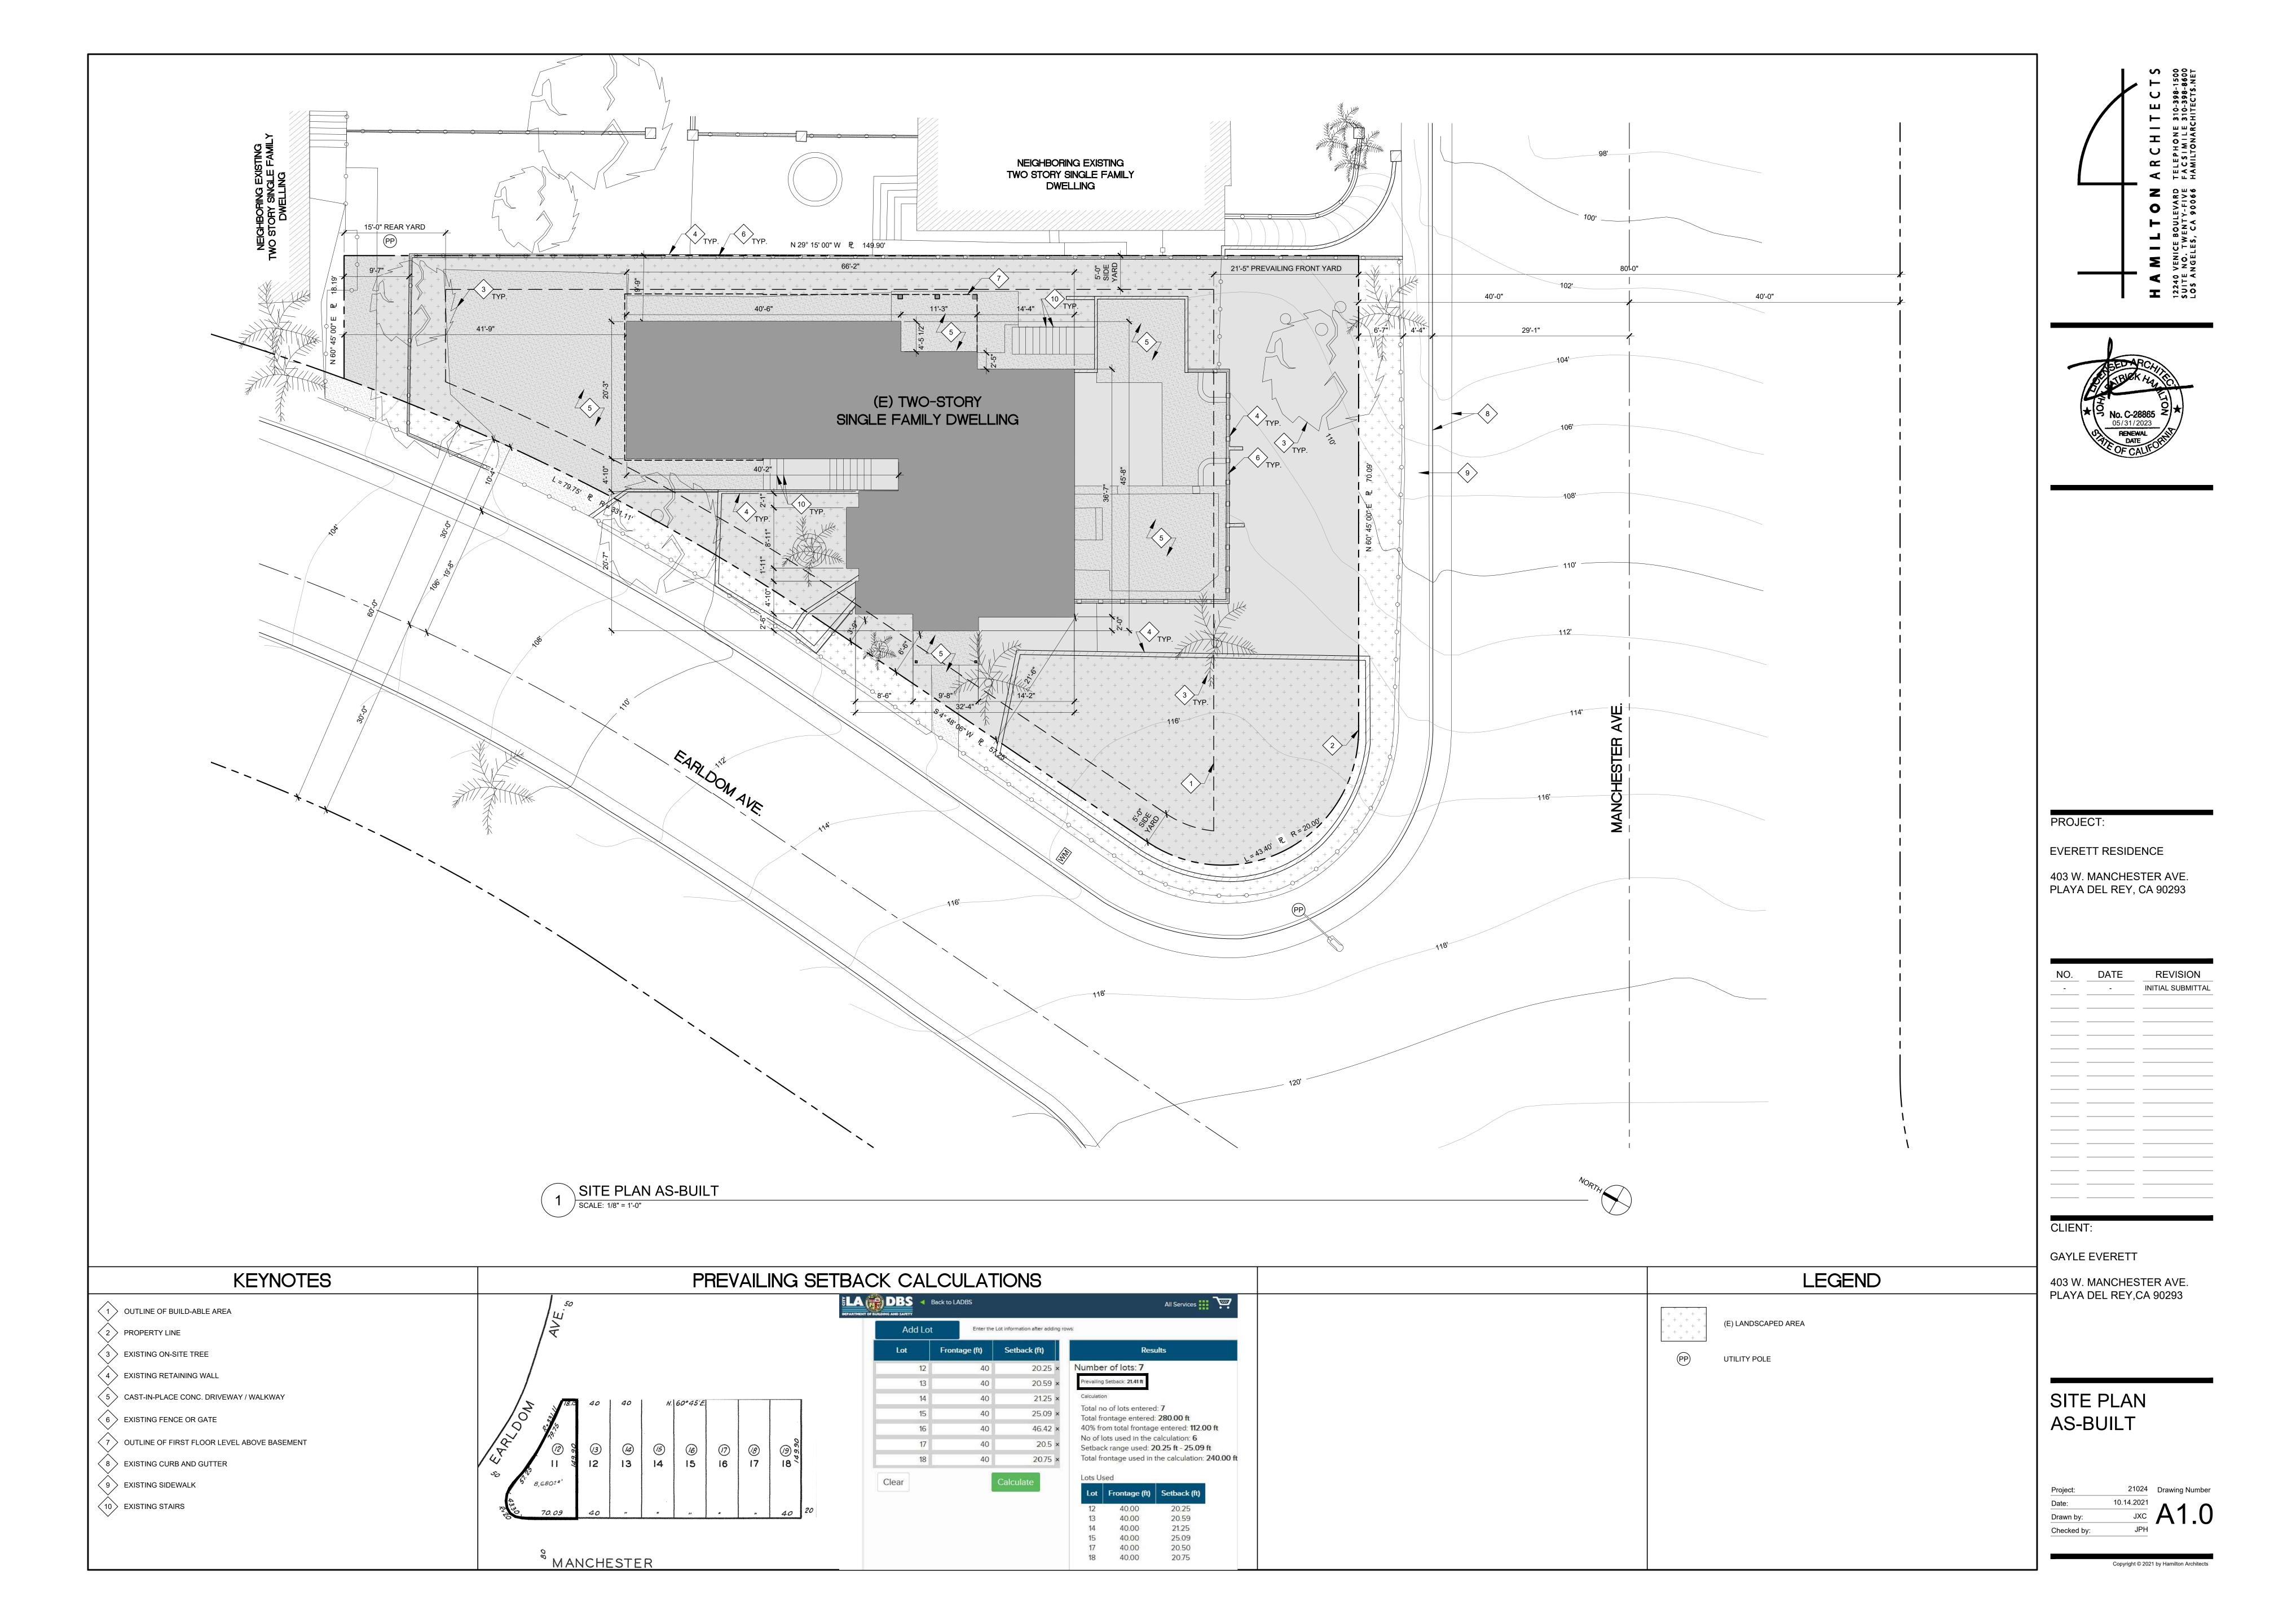

PROJECT:

EVERETT RESIDENCE

403 W. MANCHESTER AVE. PLAYA DEL REY, CA 90293

- - INITIAL SUBMITTAL

REVISION

| CLIENT:               |                 |                 |
|-----------------------|-----------------|-----------------|
| GAYLE EVER            | ETT             |                 |
| 403 W. MANC           | HESTER A        | VE.             |
| PLAYA DEL R           | EY,CA 902       | 293             |
|                       |                 |                 |
|                       |                 |                 |
|                       |                 |                 |
|                       |                 |                 |
| TITLE S               | HEET            | ı               |
|                       |                 |                 |
|                       |                 |                 |
|                       |                 |                 |
| Drainat               | 21024 Dra       | usina Nivers Is |
| Project:  Date: 1     | 0 14 2021 _     | wing Number     |
|                       | JXC $\triangle$ | <b>^</b> 4      |
| Drawn by: Checked by: | JPH             | <b>\0.1</b>     |

OFF-SITE IMPROVEMENTS CAUSED BY CONSTRUCTION.

LOS ANGELES STANDARD DRAWINGS.

11. ALL ABANDONED CURB CUTS RESULTING FROM NEW DEVELOPMENT ARE TO BE REMOVED AND REPLACED WITH CURB, GUTTER, SIDEWALK AND LANDSCAPING TO MATCH EXISTING, PER CITY OF