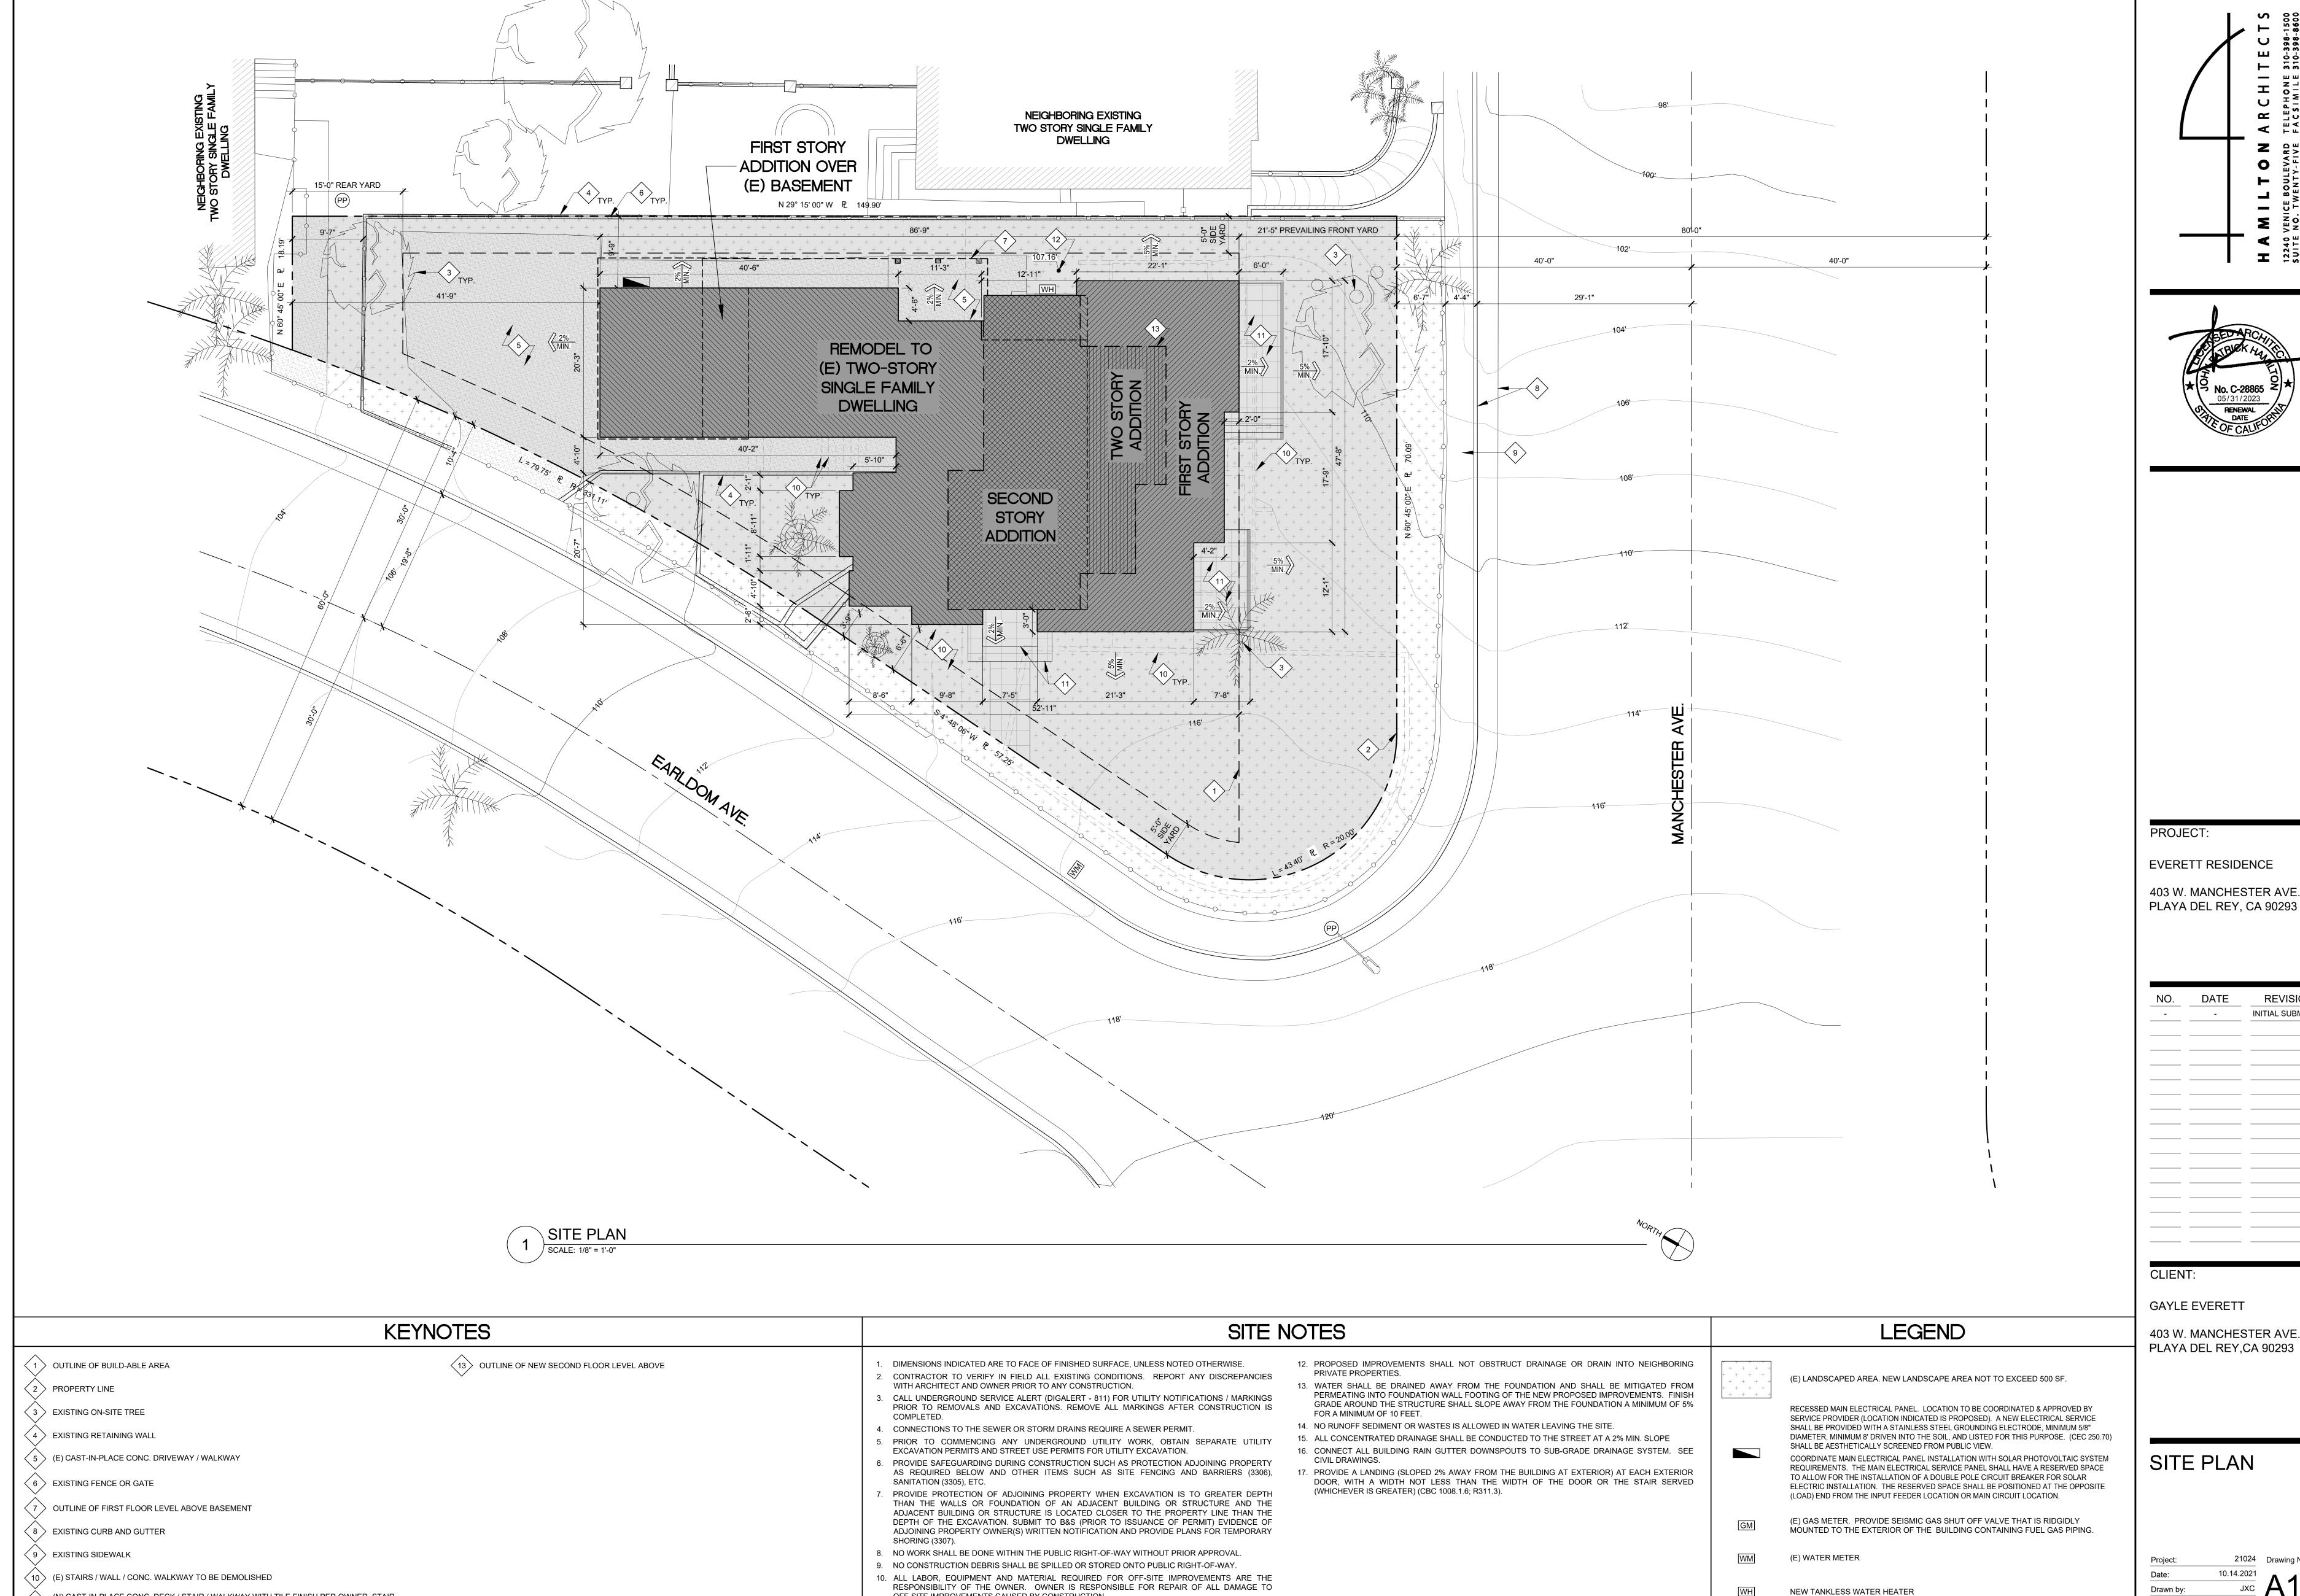

(N) CAST-IN-PLACE CONC. DECK / STAIR / WALKWAY WITH TILE FINISH PER OWNER. STAIR

TREADS SHALL HAVE 11" MIN RUN AND 7.75" MAX RISE.

(12) LOWEST ADJACENT GRADE WITHIN 5'-0" OF BUILDING.

PLAYA DEL REY, CA 90293

INITIAL SUBMITTAL

PLAYA DEL REY,CA 90293

21024 Drawing Number Checked by:

Copyright © 2021 by Hamilton Architects