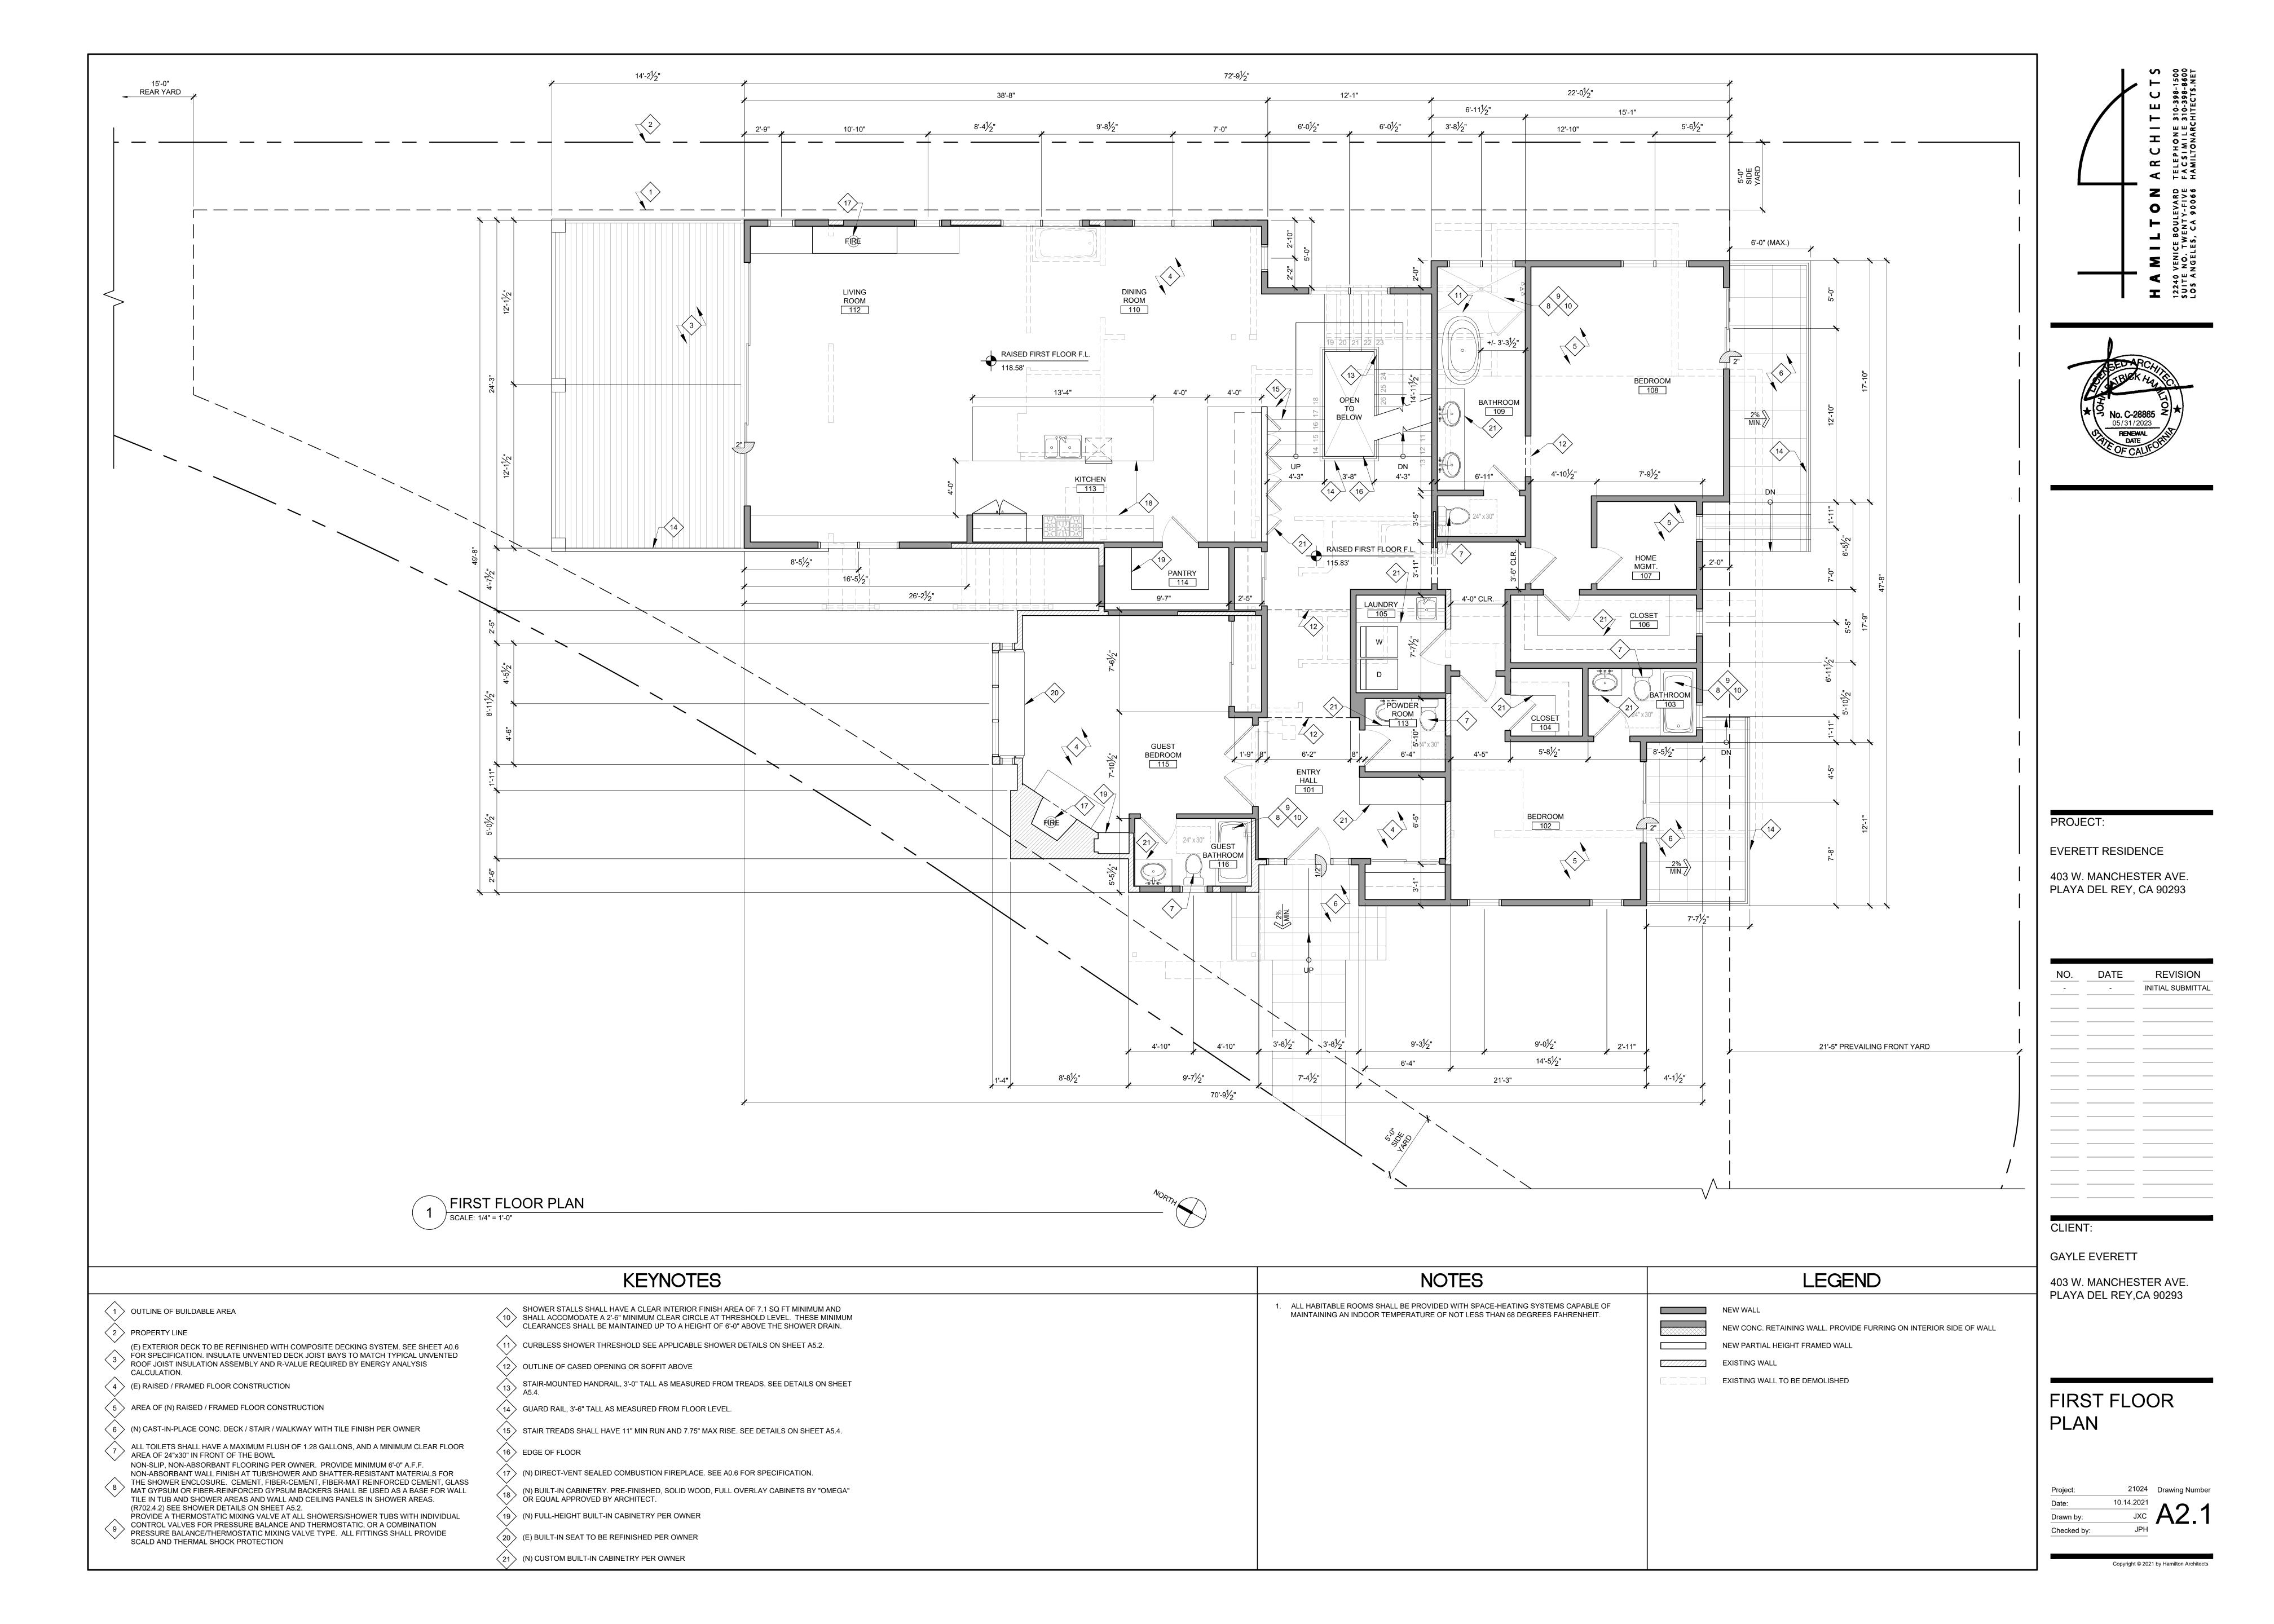

(N) CAST-IN-PLACE CONC. DECK / STAIR / WALKWAY WITH TILE FINISH PER OWNER. STAIR

TREADS SHALL HAVE 11" MIN RUN AND 7.75" MAX RISE.

(12) LOWEST ADJACENT GRADE WITHIN 5'-0" OF BUILDING.

PLAYA DEL REY, CA 90293