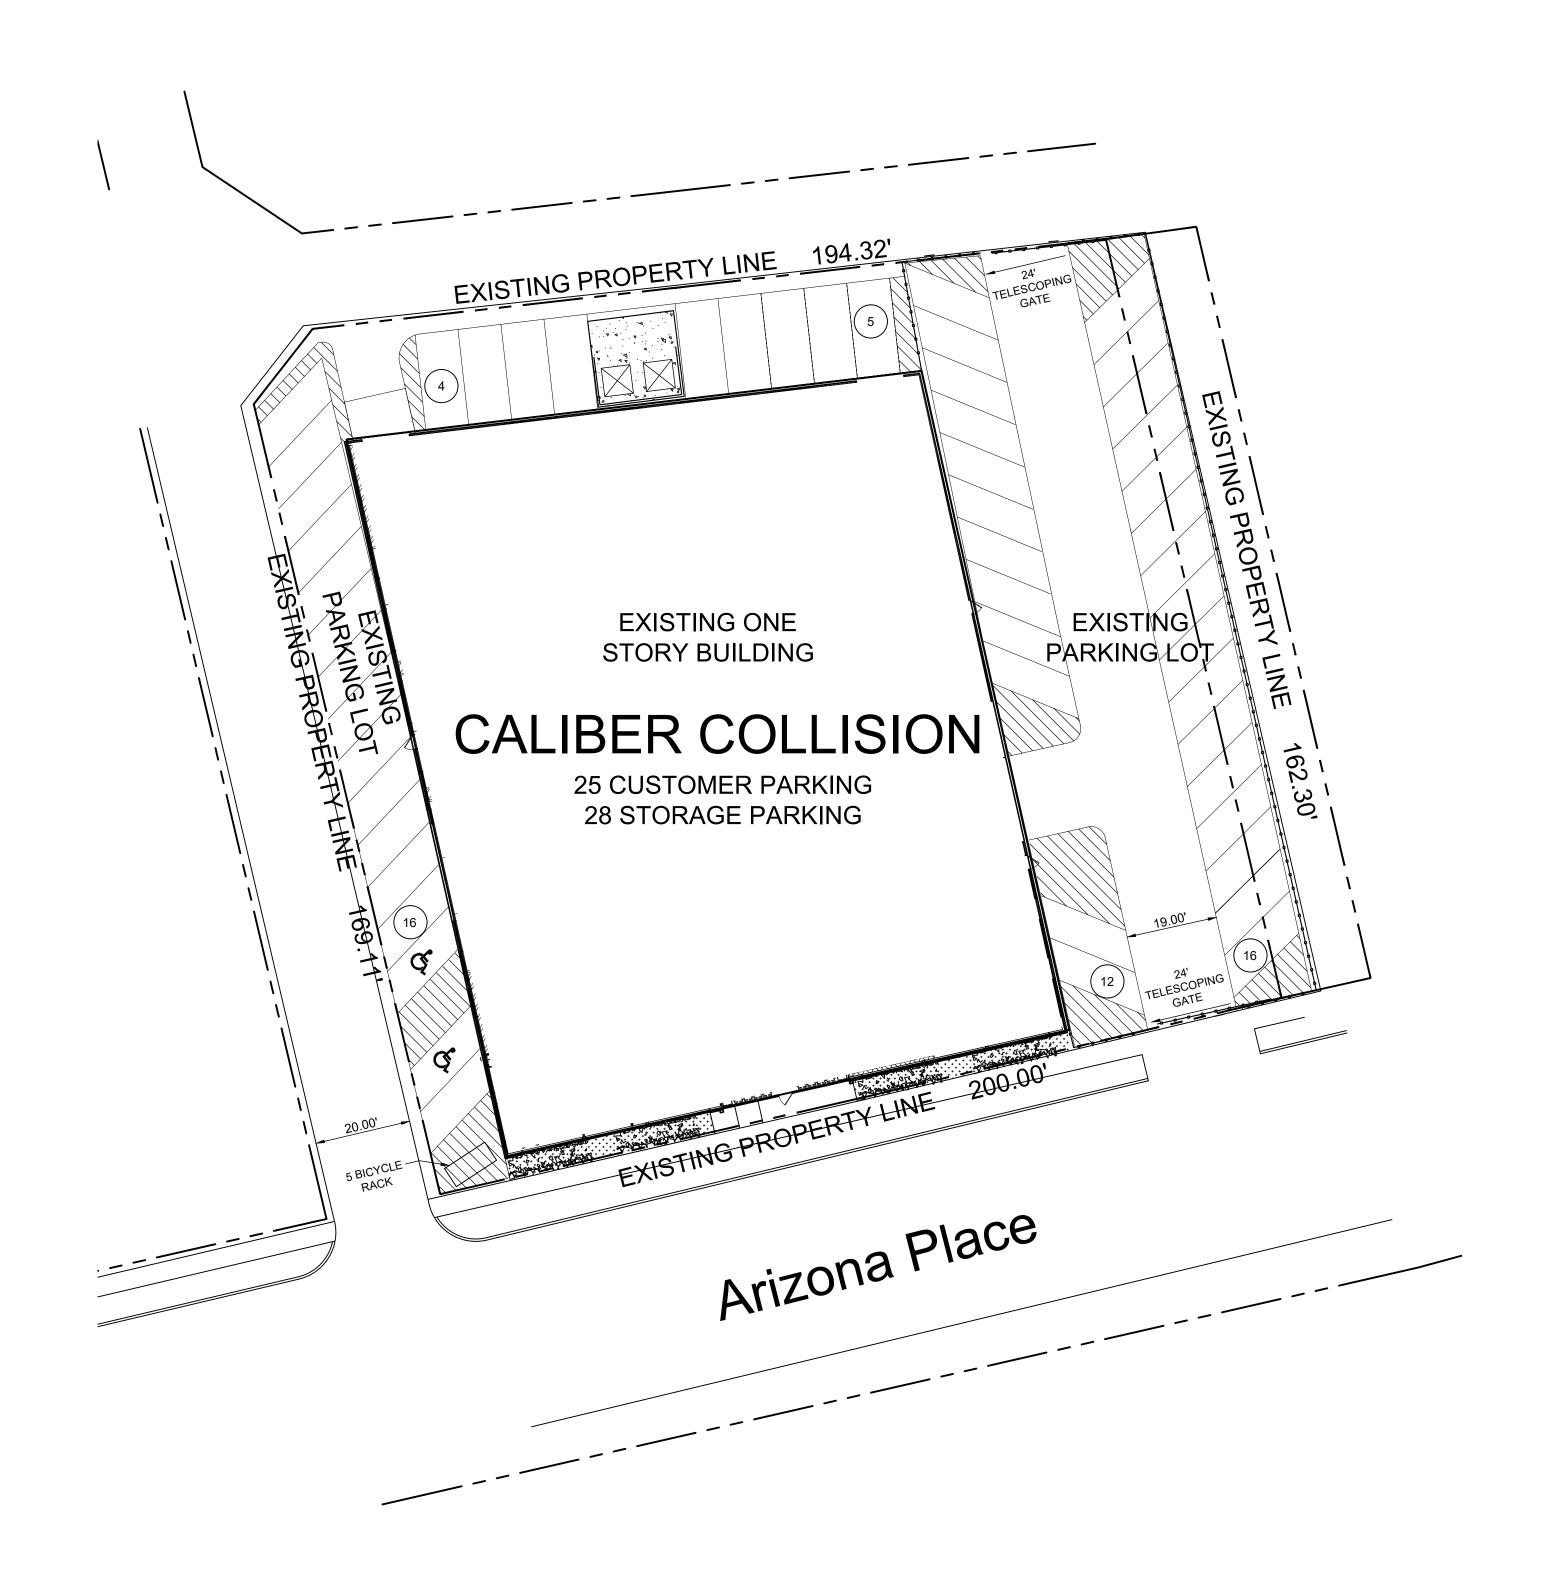

| SITE DATA                                                 |            |                        |
|-----------------------------------------------------------|------------|------------------------|
| OFFICE SQ. FT.                                            | =          | 2,054 SQ. FT. ±        |
| SHOP FLOOR SQ.FT.                                         | =          | 15,946 SQ. FT. ±       |
| TOTAL BUILDING SQ.FT.                                     | =          | 18,000 SQ. FT. ±       |
| ACREAGE TOTAL                                             | =          | 0.78 ±                 |
| EXISTING LANDSCAPE ARI<br>EXISTING BUILDING & PAR<br>AREA |            | 402 S.F.               |
| FLOOD ZONE 'X' (OUTSIDE                                   | 500 Y      | EAR PLAIN)             |
| SETBACKS:                                                 |            |                        |
| FRONT: XX' REAR: XX                                       | <b>X</b> ' | SIDES: XX'             |
| EXISTING HEIGHT                                           | =          | 15'-0'                 |
| MAX. HEIGHT                                               | =          | XX'-X'                 |
| ZONING                                                    | M1(Lim     | nited Industrial Zone) |
| USE                                                       |            | AUTO REPAIR            |
| WATER                                                     | (l         | JTILITY DISTRICT)      |
| SEWER                                                     | (l         | JTILITY DISTRICT)      |
| PARKING CALCULATIONS                                      |            |                        |
| OFFICE @ 1:500 REQ'D                                      | =          | 4                      |
| SHOP @ 1:500 REQ'+(1per                                   | 5,000)=    | = 21                   |
| CITY TOTAL REQUIRED                                       | =          | 25                     |
| TOTAL PARKING SHOWN                                       | =          | 53                     |
| BICYCLE CALCULATIONS                                      |            |                        |
| OFFICE @ 1 per 5,000 sf                                   | =          | 1                      |
| 0110D @ 4 man 5 000 af                                    | =          | 3                      |
| SHOP @ 1 per 5,000 sf                                     |            |                        |
| CITY TOTAL REQUIRED                                       | =          | 4                      |

## CALIBER COLLISION

SITE PLAN

6315 Arizona Place Los Angeles, CA

DRAWN: CVO | PROJECT #: 21024 | DATE: 21.03.29

WALL LEGEND

**NEW WALL** 

EXISTING WALL

DEMO WALL

BUILDING DATA

OFFICE 2,054 SQ. FT. 15,946 SQ. FT. SHOP AREA 18,000 SQ. FT. TOTAL AREA

STALL DATA

TOTAL TECH STALLS TOTAL TECHS

= 18/2 = 9

BRIAN RUMSEY 1255 W. 15TH ST. SUITE-125 PLANO, TEXAS 75075 PH: 972.398.6644