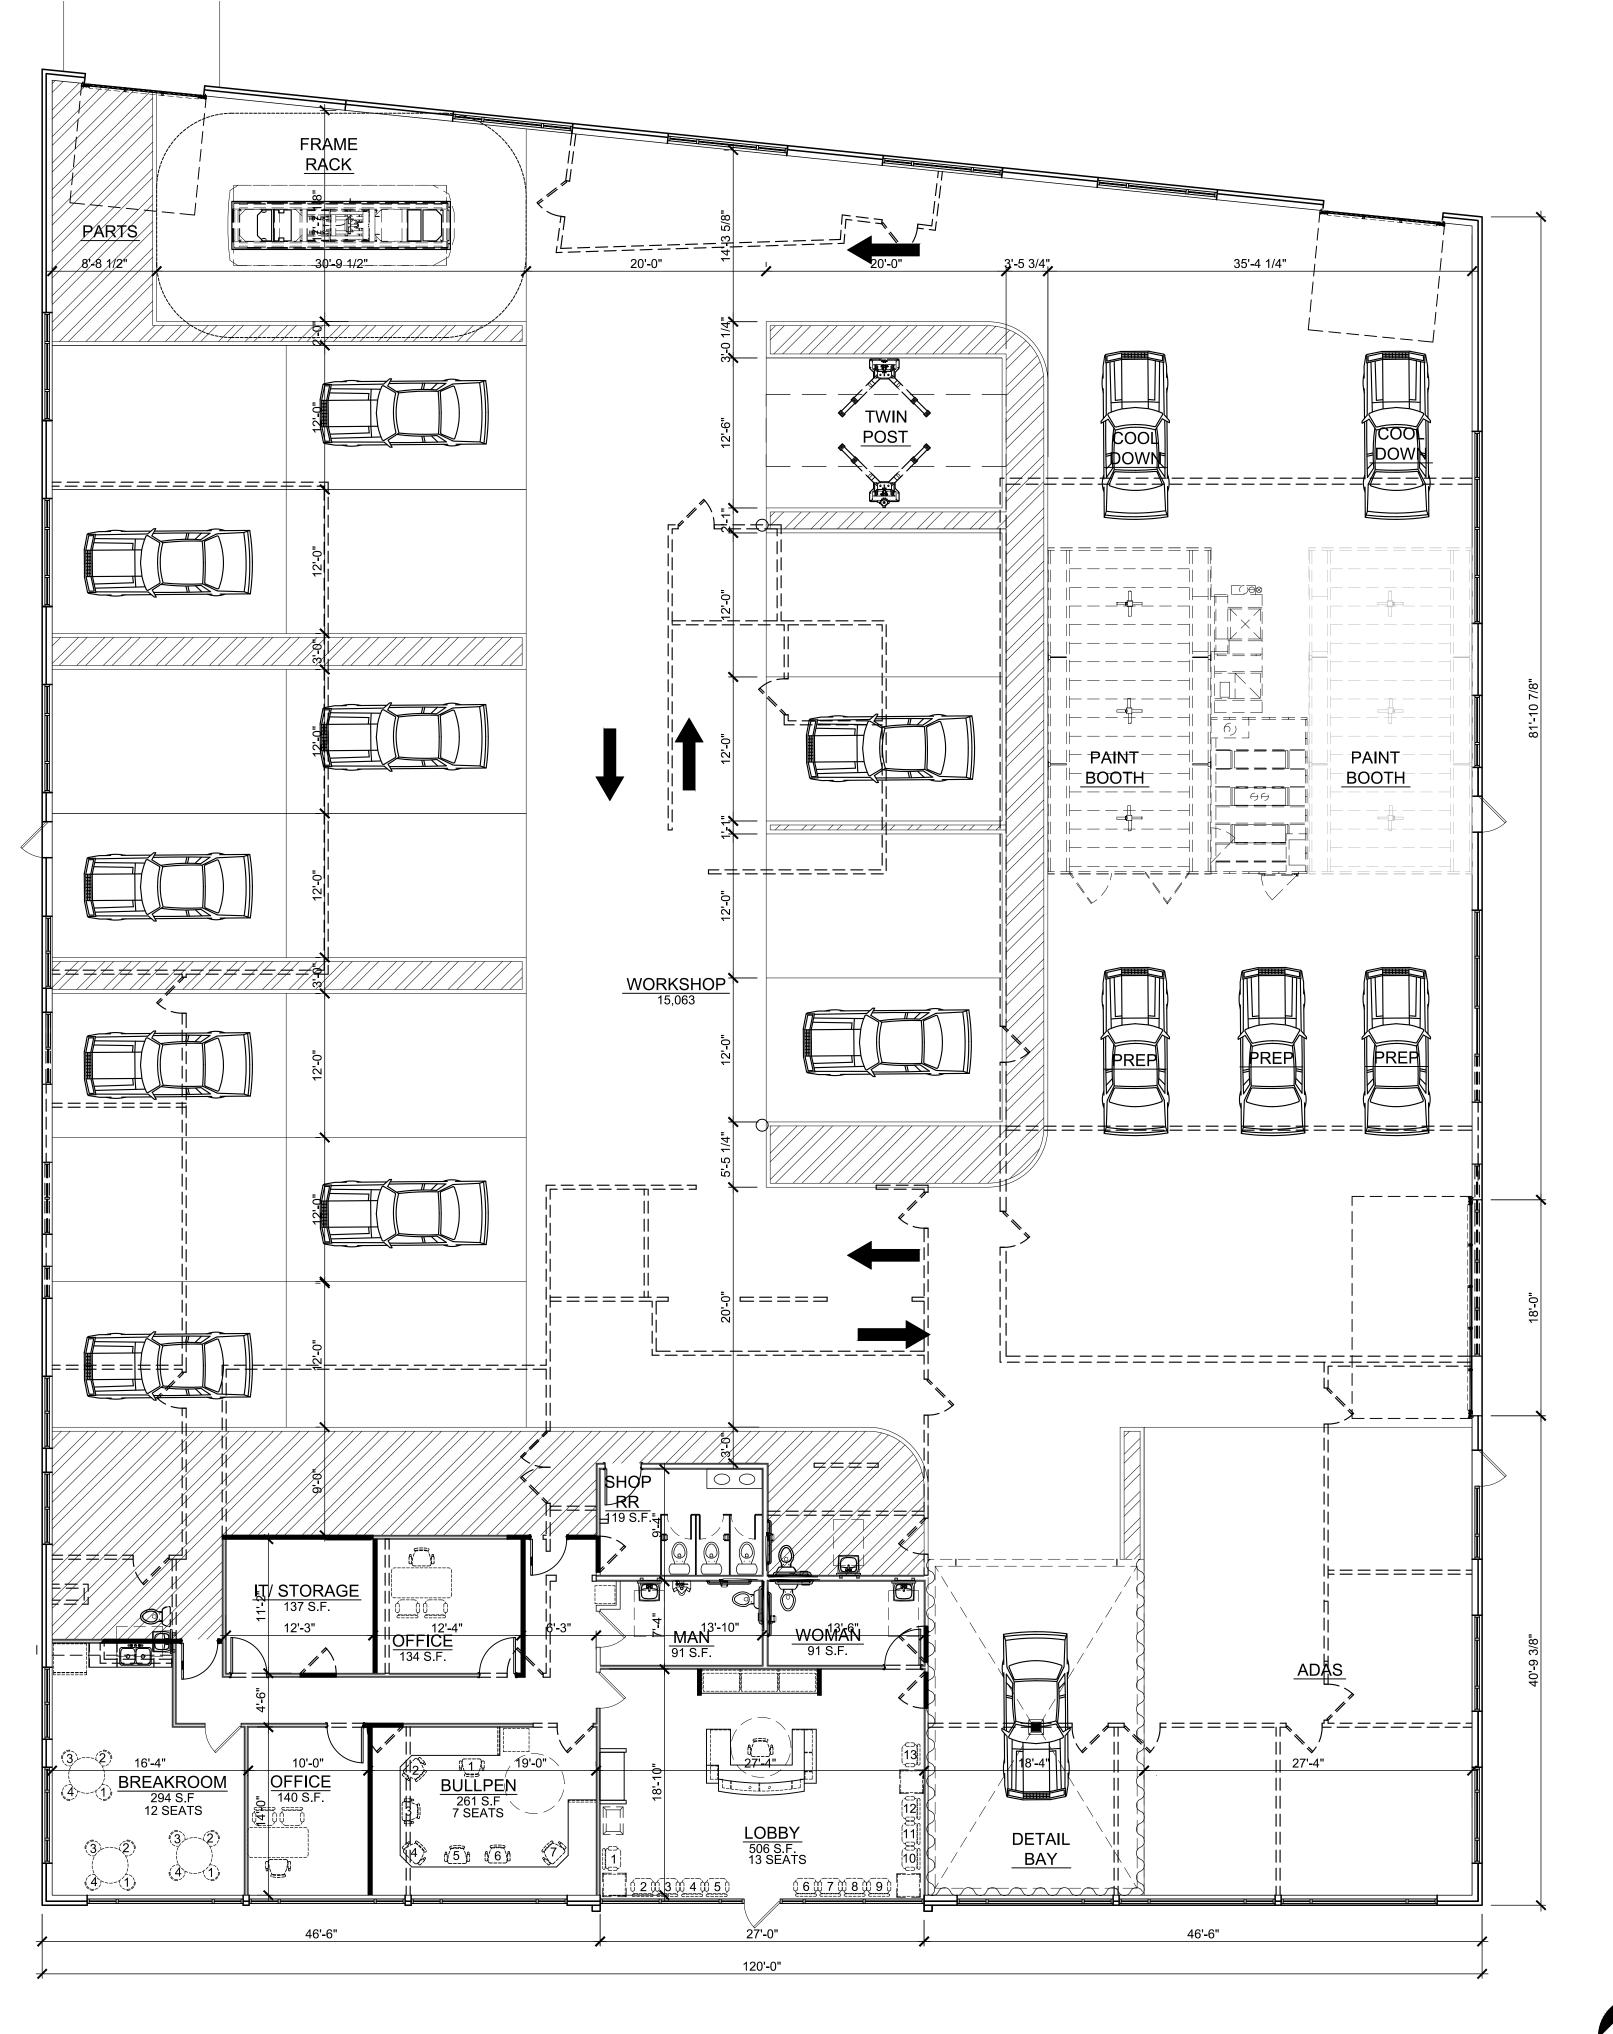

BUILDING DATA

OFFICE 2,054 SQ. FT. 15,946 SQ. FT. SHOP AREA 18,000 SQ. FT. TOTAL AREA

STALL DATA

TOTAL TECH STALLS TOTAL TECHS

= 18/2 = 9

BRIAN RUMSEY 1255 W. 15TH ST. SUITE-125 PLANO, TEXAS 75075 PH: 972.398.6644

## CALIBER COLLISION

FLOOR PLAN

6315 ARIZONA PLACE LOS ANGELES, CA

FLOOR PLAN

1/8" = 1'-0"

21024 20.03.29