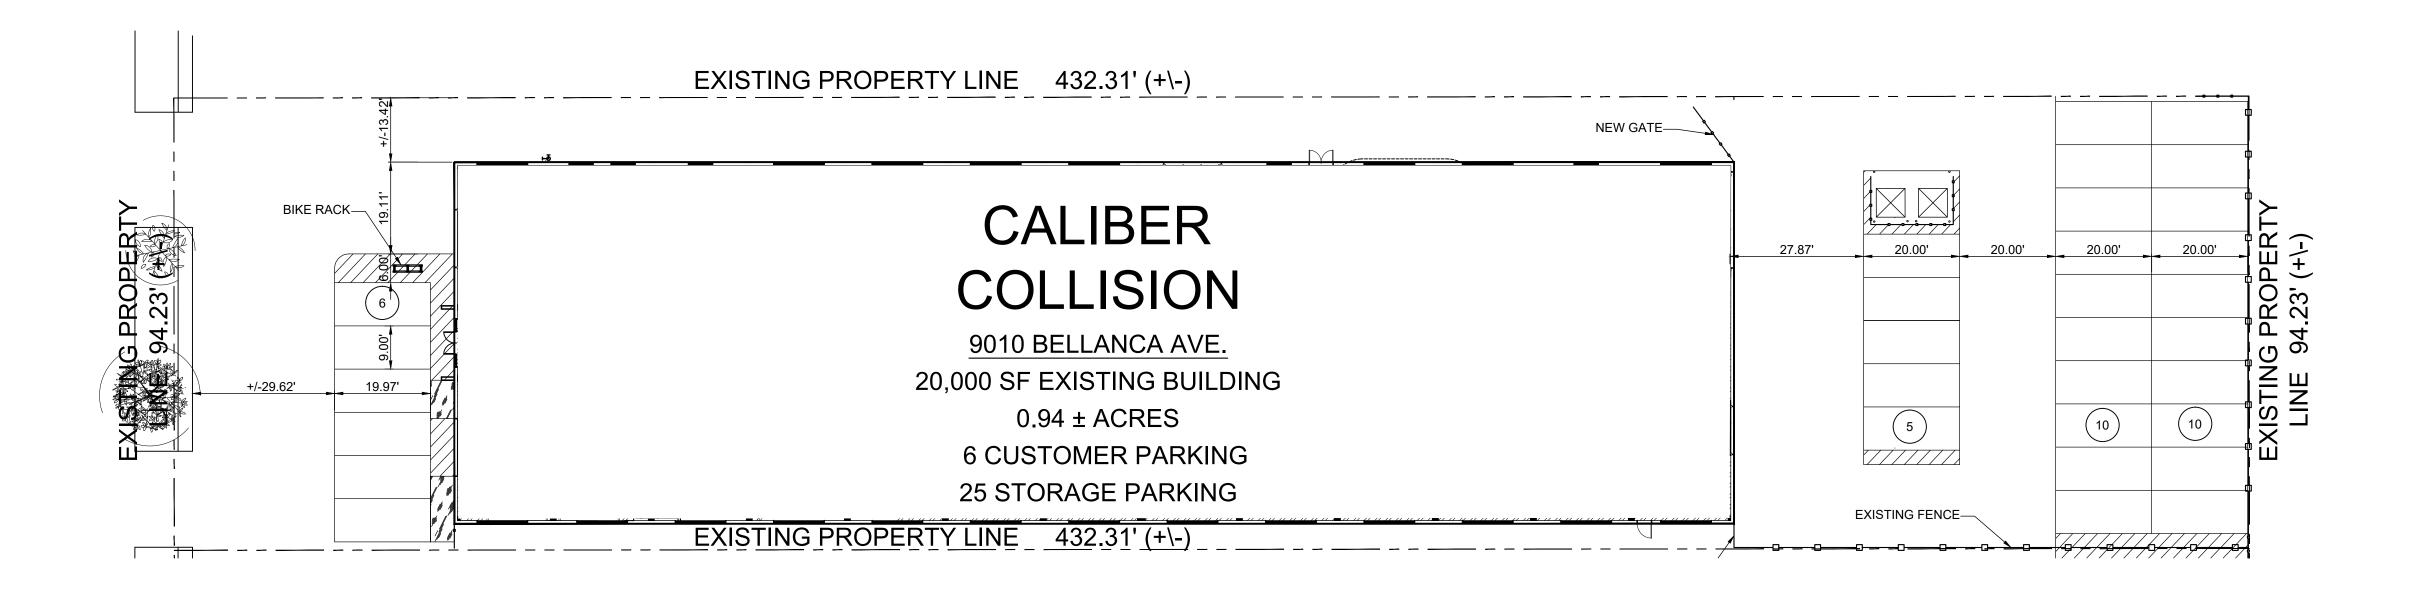

| SITE DATA               |         |         |              |
|-------------------------|---------|---------|--------------|
| 9010 Bellan             | ca Ave. | •       |              |
| OFFICE SQ. FT.          | =       | 1,75    | 58 SQ. FT. = |
| SHOP FLOOR SQ.FT.       | =       | 18,24   | 12 SQ. FT. : |
| TOTAL FLOOR SQ.FT.      | =       | 20,00   | 00 SQ. FT. : |
| ACREAGE TOTAL           | =       |         | 0.94         |
| FLOOD ZONE 'X' (OUTSIDE | E 500 Y | EAR P   | LAIN)        |
| PARCEL CONTROL #:       |         | 41      | 25010013     |
| SETBACKS:               | EXIST   | ING BU  | JILDINGS     |
| PROPOSED HEIGHT         | =       |         | EXISTING     |
| MAX. HEIGHT             | =       |         | EXISTING     |
| ZONING                  | M2-L    | JGHT IN | IDUSTRIAL    |
| USE                     |         | AU      | TO REPAIR    |
| WATER                   | (       | UTILITY | DISTRICT     |
| SEWER                   | (       | UTILITY | DISTRICT     |
| PARKING CALCULATIONS    |         |         |              |
| OFFICE @ 1:500 REQ'D    |         | =       | 4            |
| SHOP @ 1:500 REQ'+(1per | 5,000)  | =       | 22           |
| CITY TOTAL REQUIRED     | =       |         | 26           |
| TOTAL PARKING SHOWN     | =       |         | 31           |
| BICYCLE CALCULATIONS    |         |         |              |
| OFFICE @ 1 PER 10,000 S | .F. =   |         | 1            |
| SHOP @ 1 PER 10,000 S.F | . =     |         | 2            |
| CITY TOTAL REQUIRED     | =       |         | 3            |
| TOTAL BICYCLE SHOWN     | =       |         | 3            |

## CALIBER COLLISION

SITE PLAN 01

LOS ANGELES, CA

N: CVO PROJECT #: 21025 DATE: 21.08.30