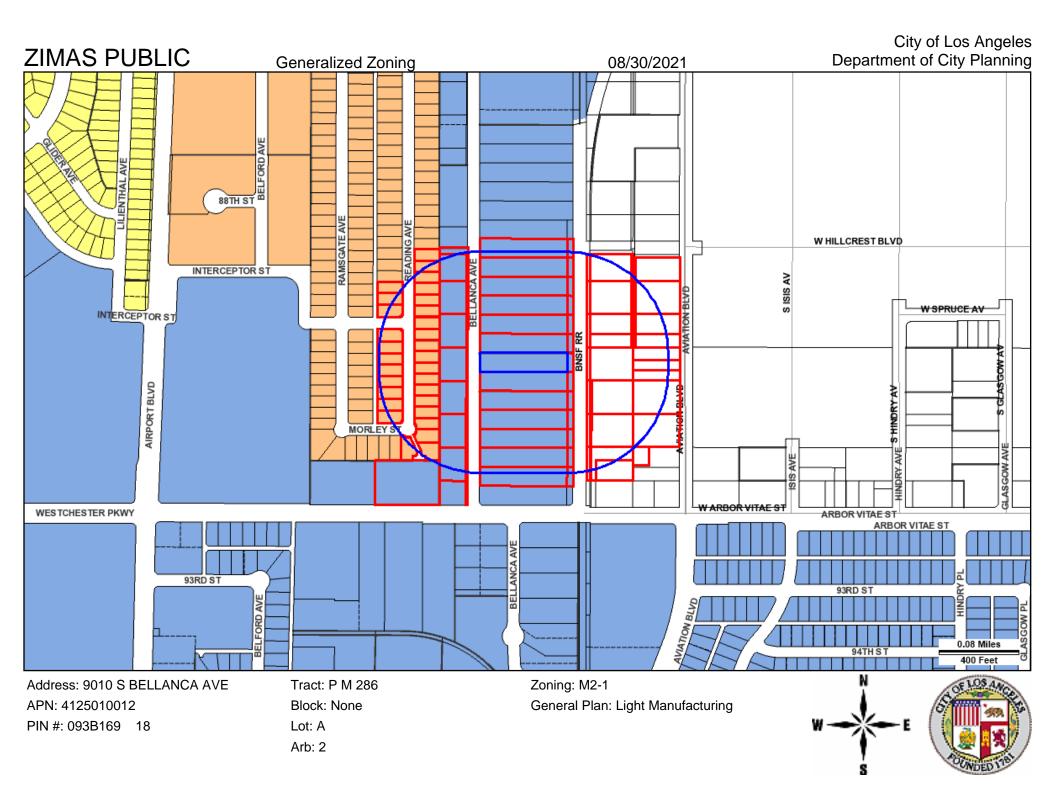

# **LEGEND**

# **GENERALIZED ZONING**

OS, GW

A, RA

RE, RS, R1, RU, RZ, RW1

R2, RD, RMP, RW2, R3, RAS, R4, R5, PVSP

CR, C1, C1.5, C2, C4, C5, CW, WC, ADP, LASED, CEC, USC, PPSP, MU, NMU

CM, MR, CCS, UV, UI, UC, M1, M2, LAX, M3, SL, HJ, HR, NI

P, PB

PF

# **GENERAL PLAN LAND USE**

#### **LAND USE**

### RESIDENTIAL

Minimum Residential

Very Low / Very Low I Residential

Very Low II Residential

Low / Low I Residential

Low II Residential

Low Medium / Low Medium I Residential

Low Medium II Residential

Medium Residential

High Medium Residential

High Density Residential

Very High Medium Residential

#### COMMERCIAL

Limited Commercial

kimited Commercial - Mixed Medium Residential

Highway Oriented Commercial

Highway Oriented and Limited Commercial

Highway Oriented Commerci