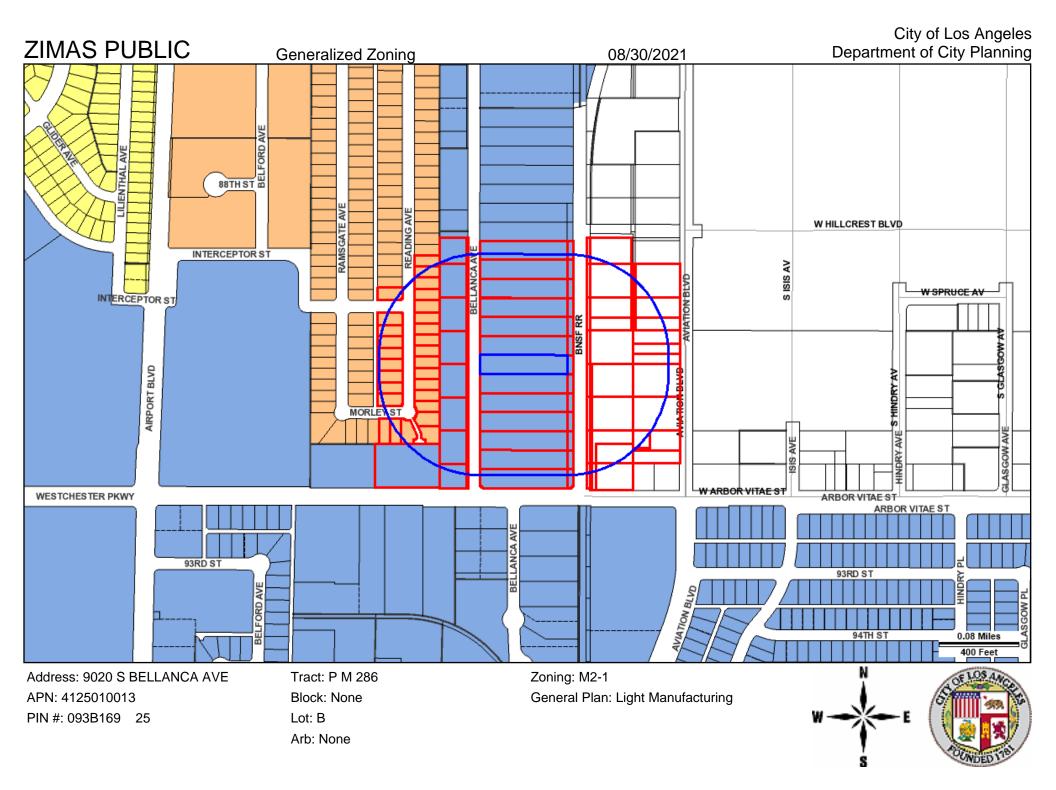

# LEGEND

## **GENERALIZED ZONING**



#### **GENERAL PLAN LAND USE**

#### LAND USE

| RESIDENTIAL INDUSTRIAL                                   |                                                                |  |  |
|----------------------------------------------------------|----------------------------------------------------------------|--|--|
| Minimum Residential                                      | Commercial Manufacturing                                       |  |  |
| Very Low / Very Low I Residential                        | Limited Manufacturing                                          |  |  |
| Very Low II Residential                                  | Light Manufacturing                                            |  |  |
| Low / Low I Residential