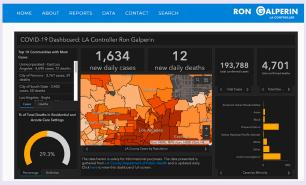

### Controller Speaks to NCWP, Highlights Data-Filled Website

Los Angeles City Controller Ron Galperin spoke to the Neighborhood Council of Westchester Playa board on Tuesday and used the opportunity to highlight his website: www. lacontroller.org - a data-filled spot rich with all the miinutae that is Los Angeles.

"I am a great believer iin transparency and that sunlight is the best disinfectant," said Galperin, who launched ControlPanel LA, the City's

first open data portal, in 2013. It features details on the goods and services Los Angeles buys, along with information on assets and liabilities, employee compensation, operating indicators and much more.

Because of his efforts, L.A. has been named the "No. 1 Digital City" by the U.S. City Open Data Census three years in a row. Government Technology Magazine put Controller Galperin on its list of the "Top 25 Doers, Dreamers and Drivers."

Looking for the latest data on coronavirus cases? (Westchester has 295 cases and 13 deaths recorded.) It's there. Want to know how much city employees

earn? (As of 2018, Transmission & Distribution District Supervisors make \$617,786 a year in salary and benefits!) It's there. Interested in how much the airport brings in in concessions revenue? (Over \$519.8 million.) It's there. The site includes numerous years of city budgets, an array of audits and financial reports and even maps of city owned artwork available for viewing across Los Angeles. The site is also a treasure trove of information for those seeking help. In the maps section, Galperin provides maps where people can find free tax preparation services, food pantries, youth programs and more

Simply put, if you want to know something about Los Angeles, it's there!